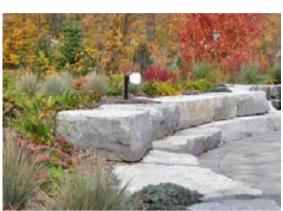

# SITE PLAN

- Publicly Accessible Playground
- Bushland Plantings and Revegetation
- 3 Public Access Path through bushland area
- Green Island planters

- Raised stone planters
- Pergola and seating area
- Existing trees retained
- Bio-retention area

- Courtyard gardens
- Entry porte-cochere
- Substation
- Relocated bus stop

Level 7 Roof Terrace Refer LA14 for detail drawing

SITE PLAN

- 1 Existing trees retained
- 2 Security fence and gate
- Public playground and adjacent cafe

- 4 Bus Stop
- 5 Entry with stone paving
- Combination of evergreen and deciduous planting to street frontage to maintain existing streetscape character of Longueville Road

- 7 Proposed access pathway to Nature Reserve
- 8 Feature stone signage wall
- 9 Revegetation area