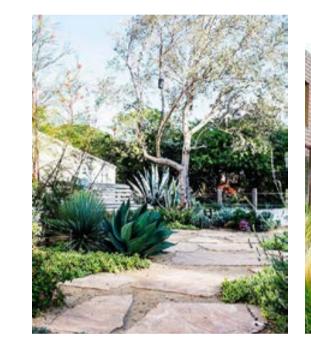

# SITE PLAN

- Publicly Accessible Playground
- Bushland Plantings and Revegetation
- 3 Public Access Path through bushland area
- Green Island planters

- Raised stone planters
- Pergola and seating area
- Existing trees retained
- Bio-retention area

**TaylorBrammer** 

Refer to LA17 for Existing Tree Retained and Removed Schedule

Escorted public accessible through site link

Controlled public access path (with Dawn to dusk gate)

Dawn to dusk open gate