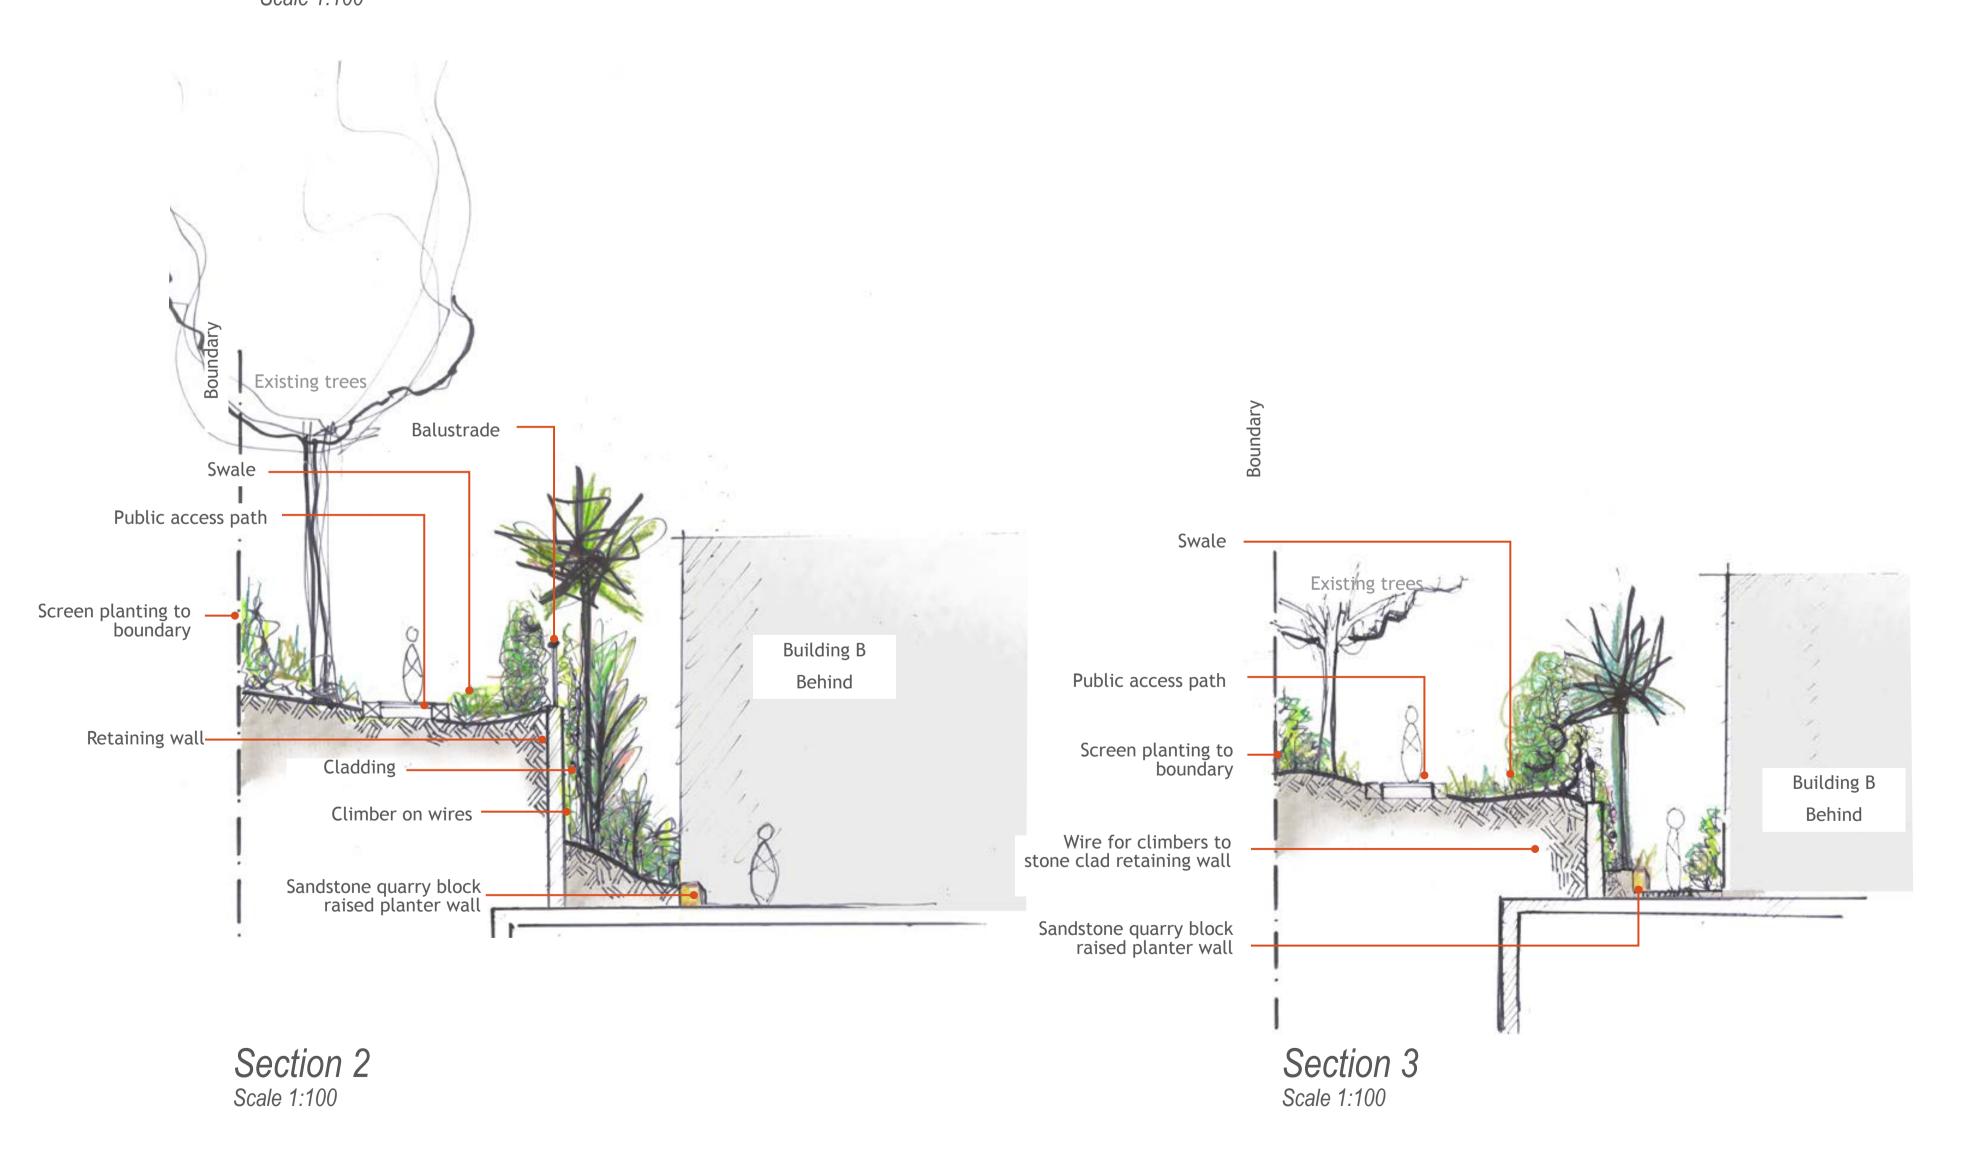

# LEVEL 3 RESIDENTS TERRACES

Plan Drawing No: LA11
Issue: H
Date: 23.08.2018

1:100 @ A1 0 1 2 4

Section 2
Scale 1:100

# LEVEL 3 RESIDENTS TERRACES - INDICATIVE SECTIONS

Client: Australian Unity

Section 3
Scale 1:100

2 Integrated seat into GRC planters

3 Artificial turf area

- 4 Glass balustrade
- 5 BBQ area
- 6 Timber deck