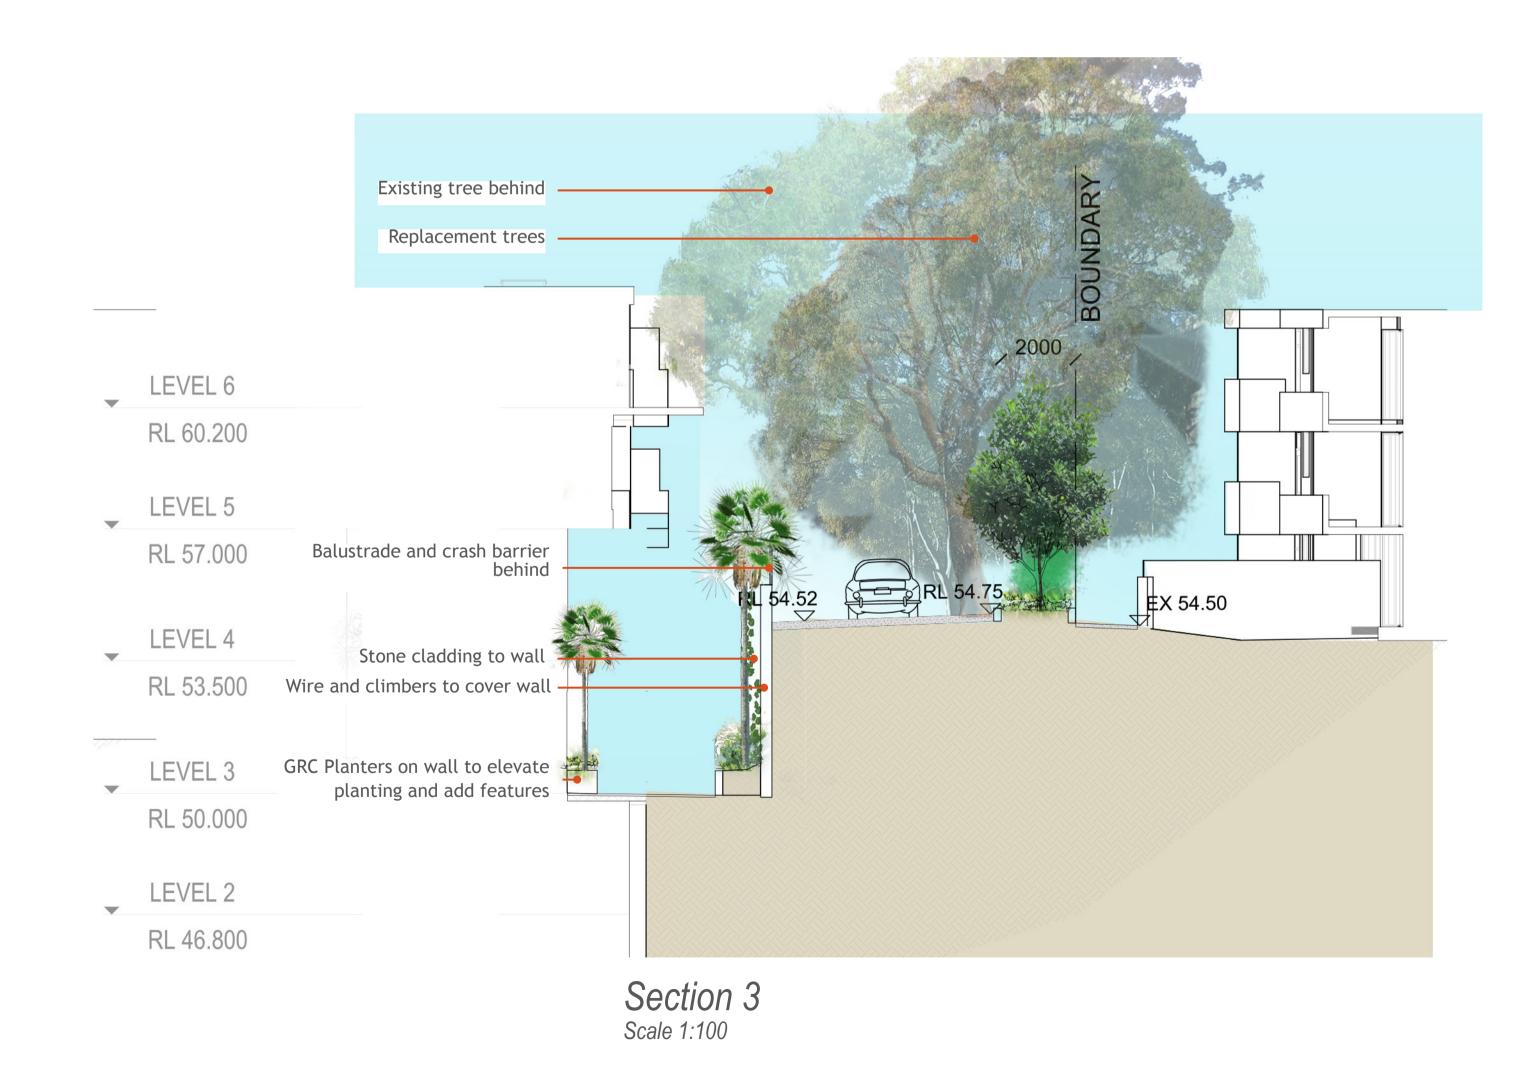

# LEVEL 3 RESIDENTS TERRACES - INDICATIVE SECTIONS

Client: Australian Unity

Section 3
Scale 1:100

2 Integrated seat into GRC planters

3 Artificial turf area

- 4 Glass balustrade
- 5 BBQ area
- 6 Timber deck