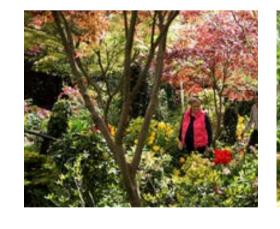

# SITE PLAN

- Publicly Accessible Playground
- Bushland Plantings and Revegetation
- 3 Public Access Path through bushland area
- Green Island planters

- Raised stone planters
- Pergola and seating area
- Existing trees retained
- Bio-retention area

- Courtyard gardens
- Entry porte-cochere
- Substation
- Relocated bus stop

Level 7 Roof Terrace Refer LA14 for detail drawing

SITE PLAN

- 1 Existing trees retained
- 2 Security fence and gate
- Public playground and adjacent cafe

- 4 Bus Stop
- 5 Entry with stone paving
- Combination of evergreen and deciduous planting to street frontage to maintain existing streetscape character of Longueville Road

- 7 Proposed access pathway to Nature Reserve
- 8 Feature stone signage wall
- 9 Revegetation area