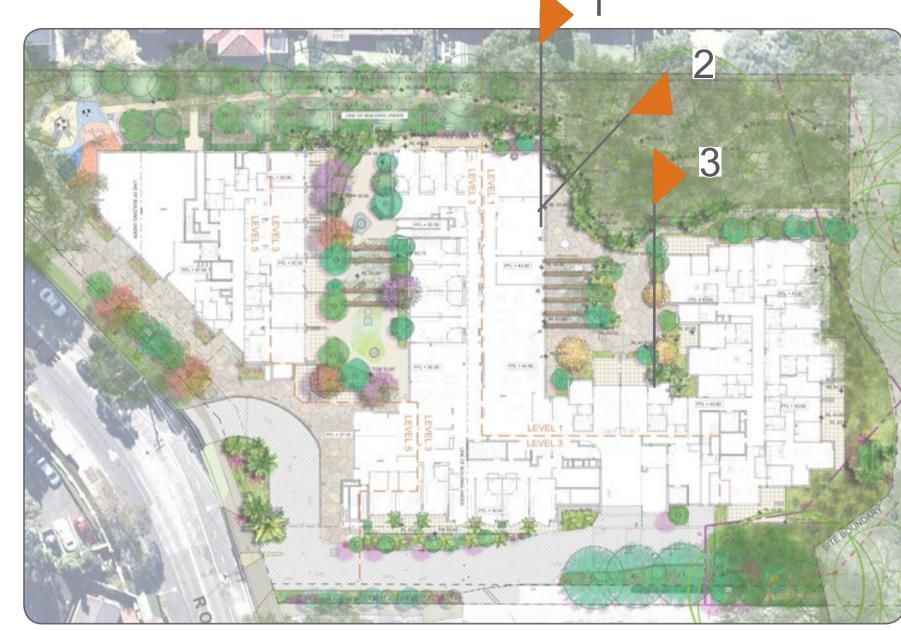

# LEVEL 3 RESIDENTS TERRACES

Plan Drawing No: LA11
Issue: H
Date: 23.08.2018

1:100 @ A1 0 1 2 4

Section 2
Scale 1:100

# LEVEL 3 RESIDENTS TERRACES - INDICATIVE SECTIONS

Client: Australian Unity

Section 3
Scale 1:100

2 Integrated seat into GRC planters

3 Artificial turf area

- 4 Glass balustrade
- 5 BBQ area
- 6 Timber deck