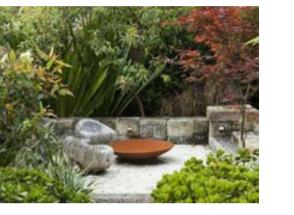

# SITE PLAN

- Publicly Accessible Playground
- Bushland Plantings and Revegetation
- 3 Public Access Path through bushland area
- Green Island planters

- Raised stone planters
- Pergola and seating area
- Existing trees retained
- Bio-retention area

- Courtyard gardens
- Entry porte-cochere
- Substation
- Relocated bus stop

Level 7 Roof Terrace Refer LA14 for detail drawing

SITE PLAN

- 1 Existing trees retained
- 2 Security fence and gate
- Public playground and adjacent cafe