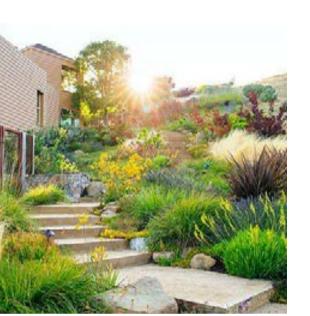

- Courtyard gardens
- Entry porte-cochere
- Substation
- Relocated bus stop

Level 7 Roof Terrace Refer LA14 for detail drawing

SITE PLAN

- 1 Existing trees retained
- 2 Security fence and gate
- Public playground and adjacent cafe

- 4 Bus Stop
- 5 Entry with stone paving
- Combination of evergreen and deciduous planting to street frontage to maintain existing streetscape character of Longueville Road

- 7 Proposed access pathway to Nature Reserve
- 8 Feature stone signage wall
- 9 Revegetation area