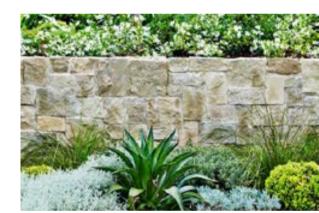

- 4 Bus Stop
- 5 Entry with stone paving
- Combination of evergreen and deciduous planting to street frontage to maintain existing streetscape character of Longueville Road

- 7 Proposed access pathway to Nature Reserve
- 8 Feature stone signage wall
- 9 Revegetation area

# LEVEL 3 RESIDENTS TERRACES

Plan Drawing No: LA11
Issue: H
Date: 23.08.2018

1:100 @ A1 0 1 2 4

Section 2
Scale 1:100