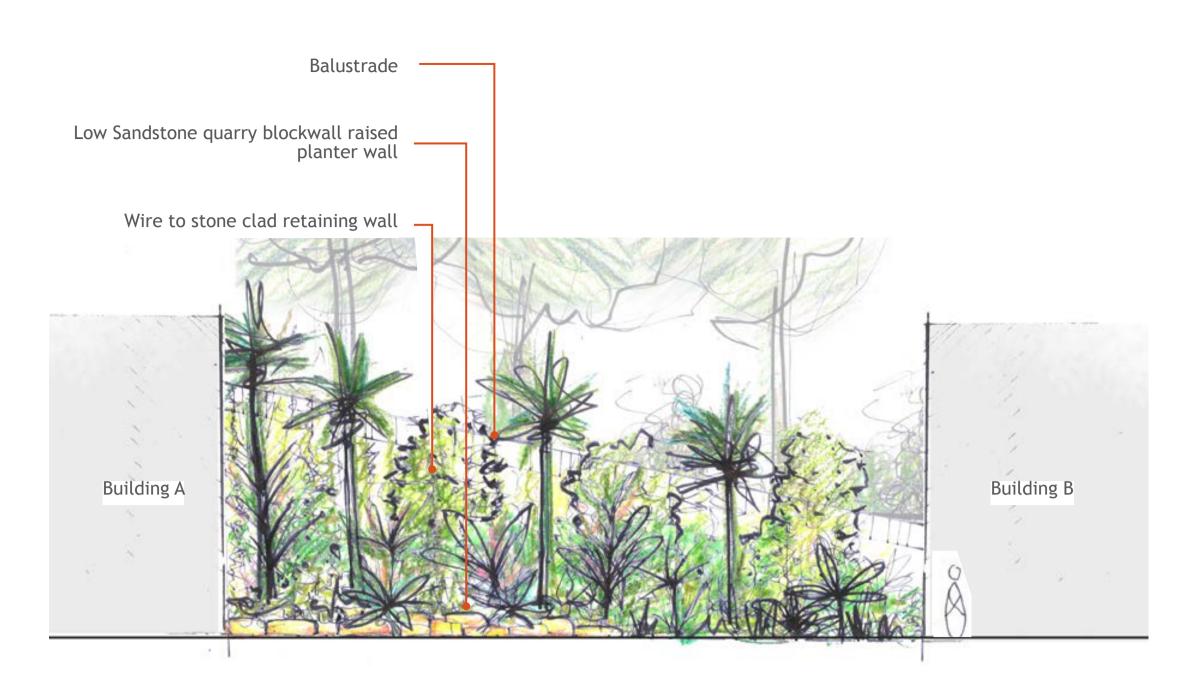

# LEVEL 3 COURTYARD - INDICATIVE SECTIONS AND ELEVATION

Pergola and sitting area

- Private residents terrace
- Sandstone block retaining wall with climbers on wires

Stone paving and tiered planting

Key Plan