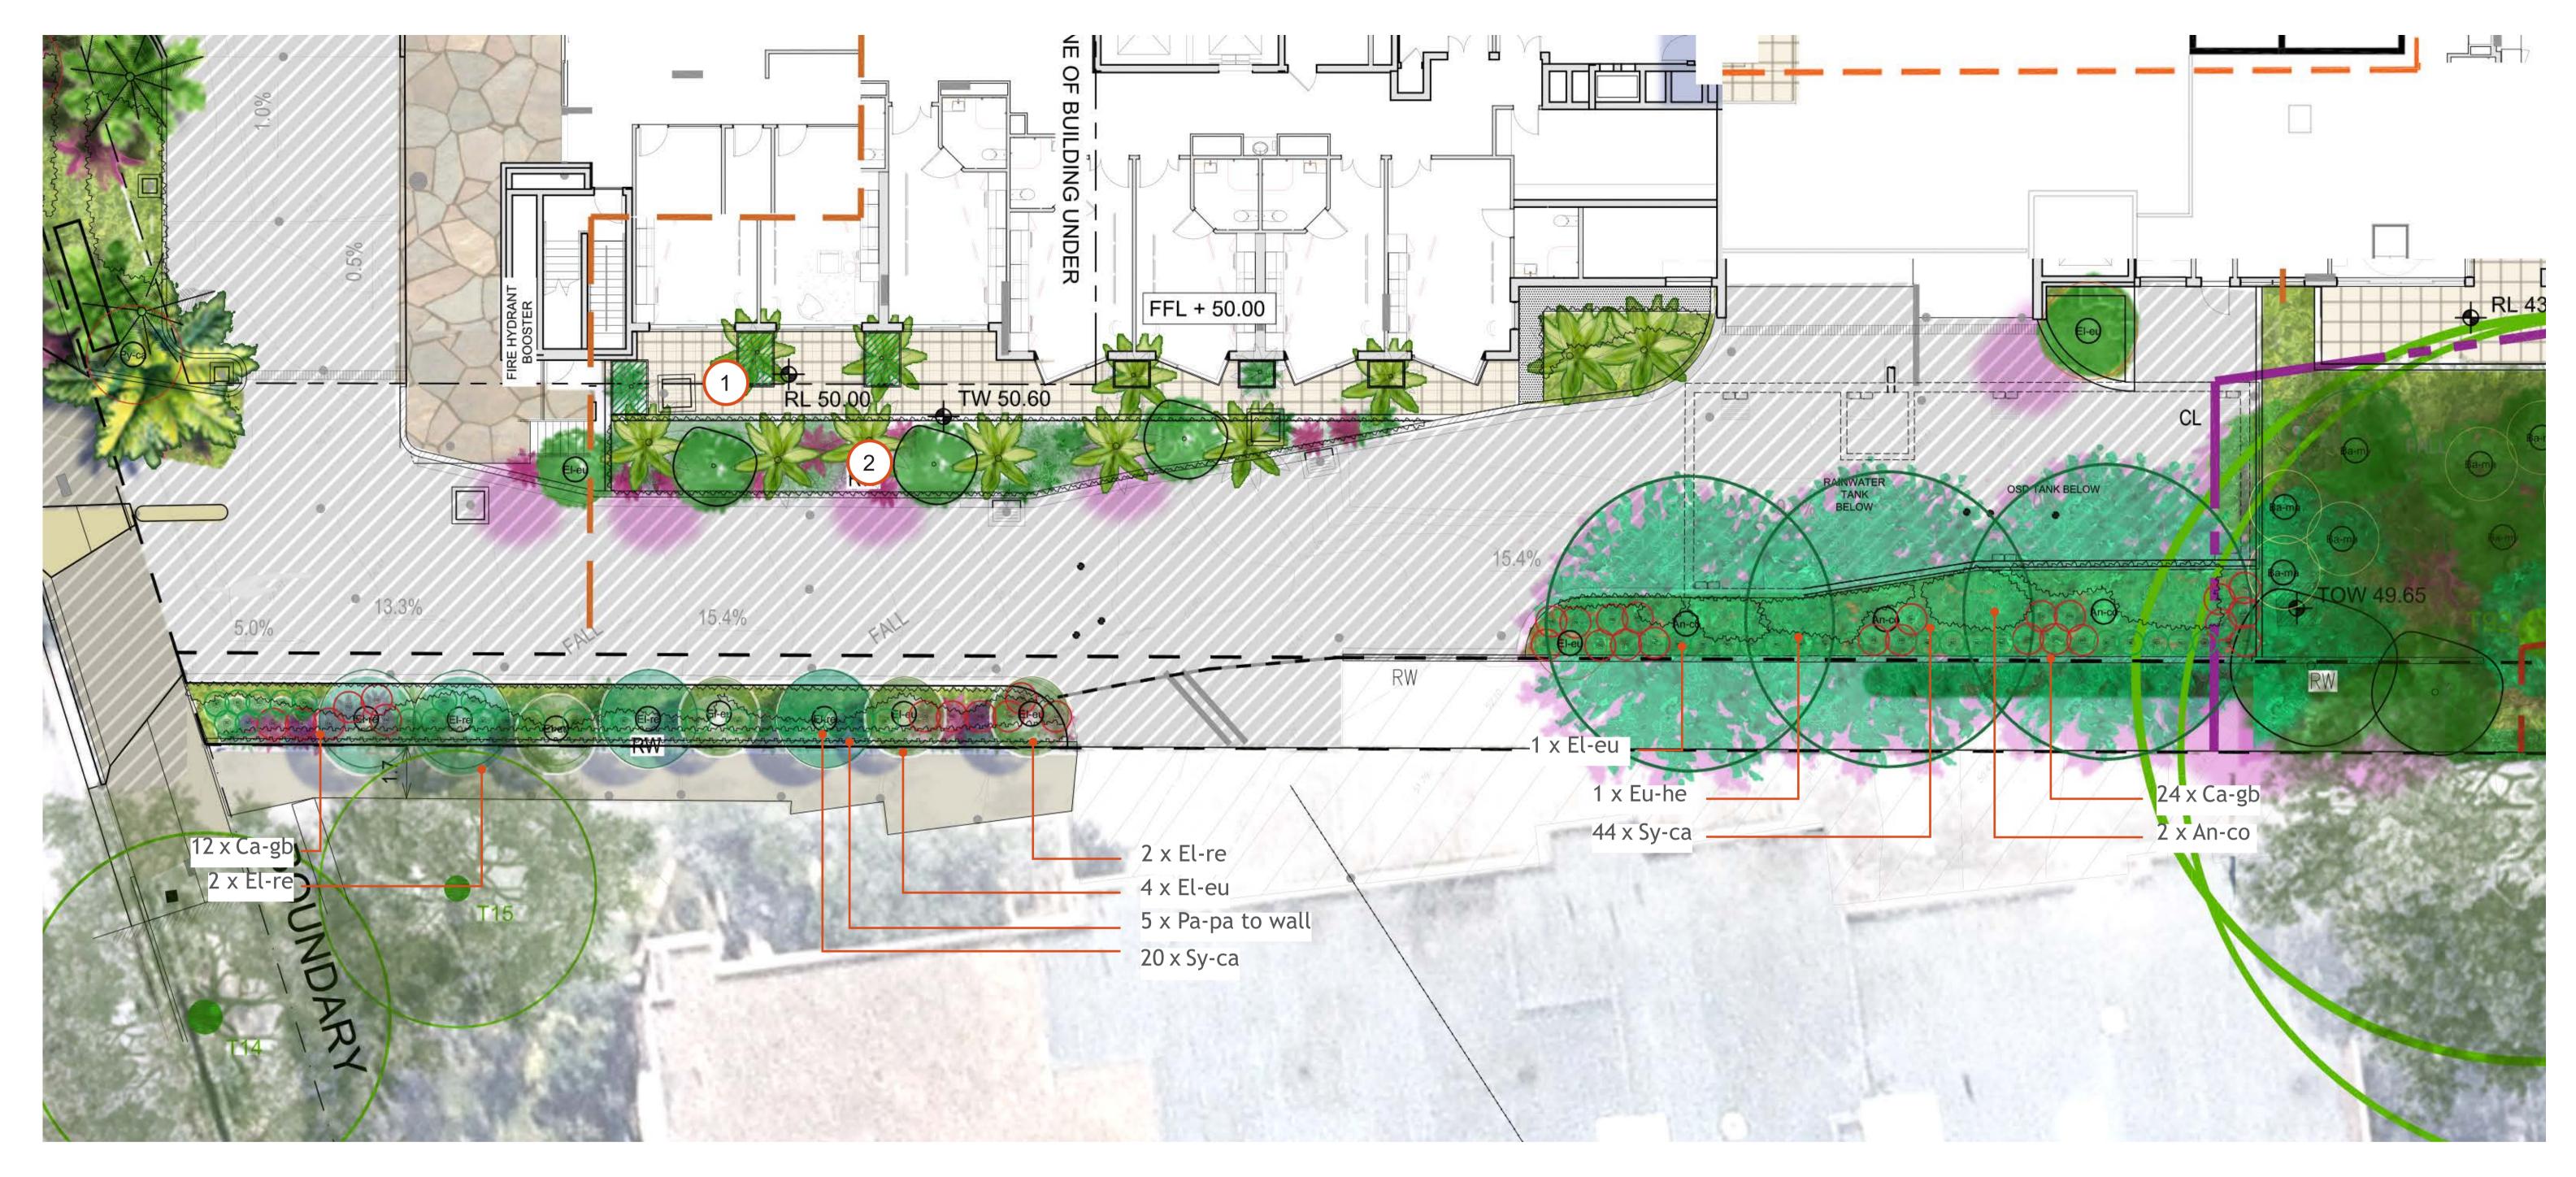

# LEVEL 3 COURTYARD - INDICATIVE SECTIONS AND ELEVATION

Pergola and sitting area

- Private residents terrace
- Sandstone block retaining wall with climbers on wires

Stone paving and tiered planting

Key Plan

Timber sleeper FRP pathway in existing tree zone

NTS

Key Plan NTS

LEVEL 1 COURT YARD - INDICATIVE SECTIONS

Client: Australian Unity

1 GRC planters

Sandstone block retaining wall with buffer planting and climbers