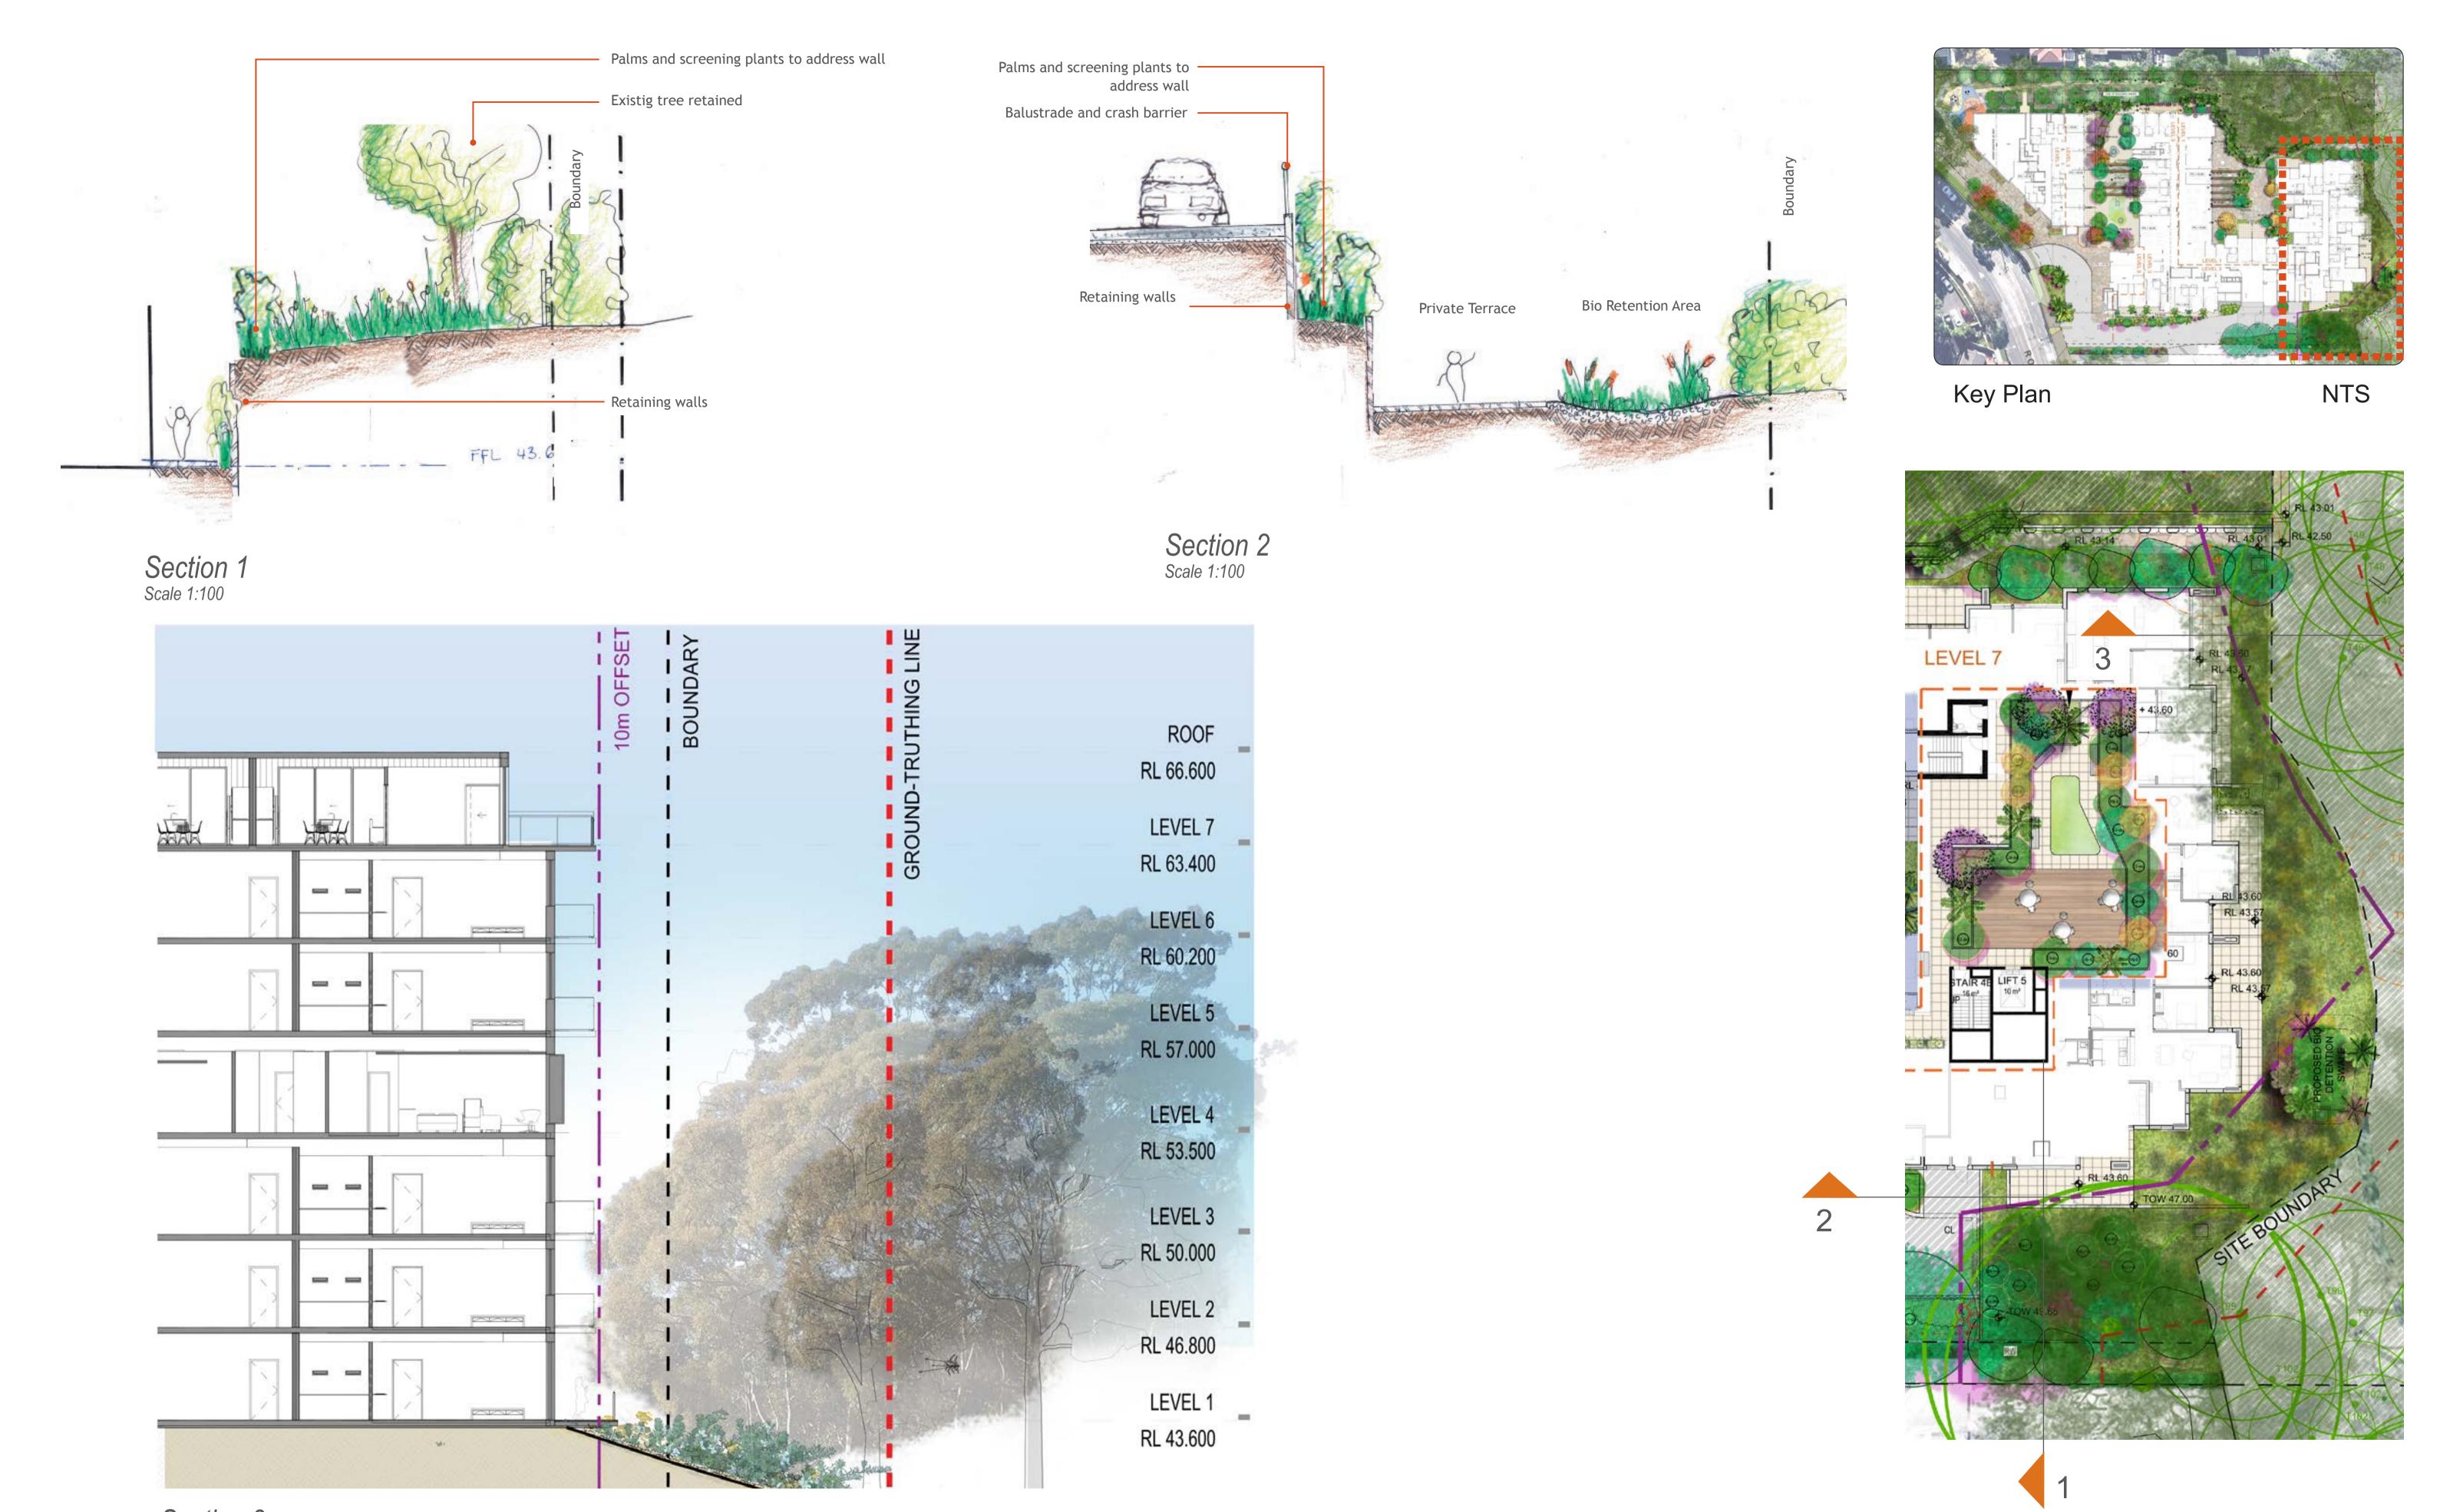

# LEVEL 3 RESIDENTS TERRACES

Plan Drawing No: LA11
Issue: H
Date: 23.08.2018

1:100 @ A1 0 1 2 4

Section 2
Scale 1:100

# LEVEL 3 RESIDENTS TERRACES - INDICATIVE SECTIONS

Client: Australian Unity

Section 3
Scale 1:100

2 Integrated seat into GRC planters

3 Artificial turf area

- 4 Glass balustrade
- 5 BBQ area
- 6 Timber deck