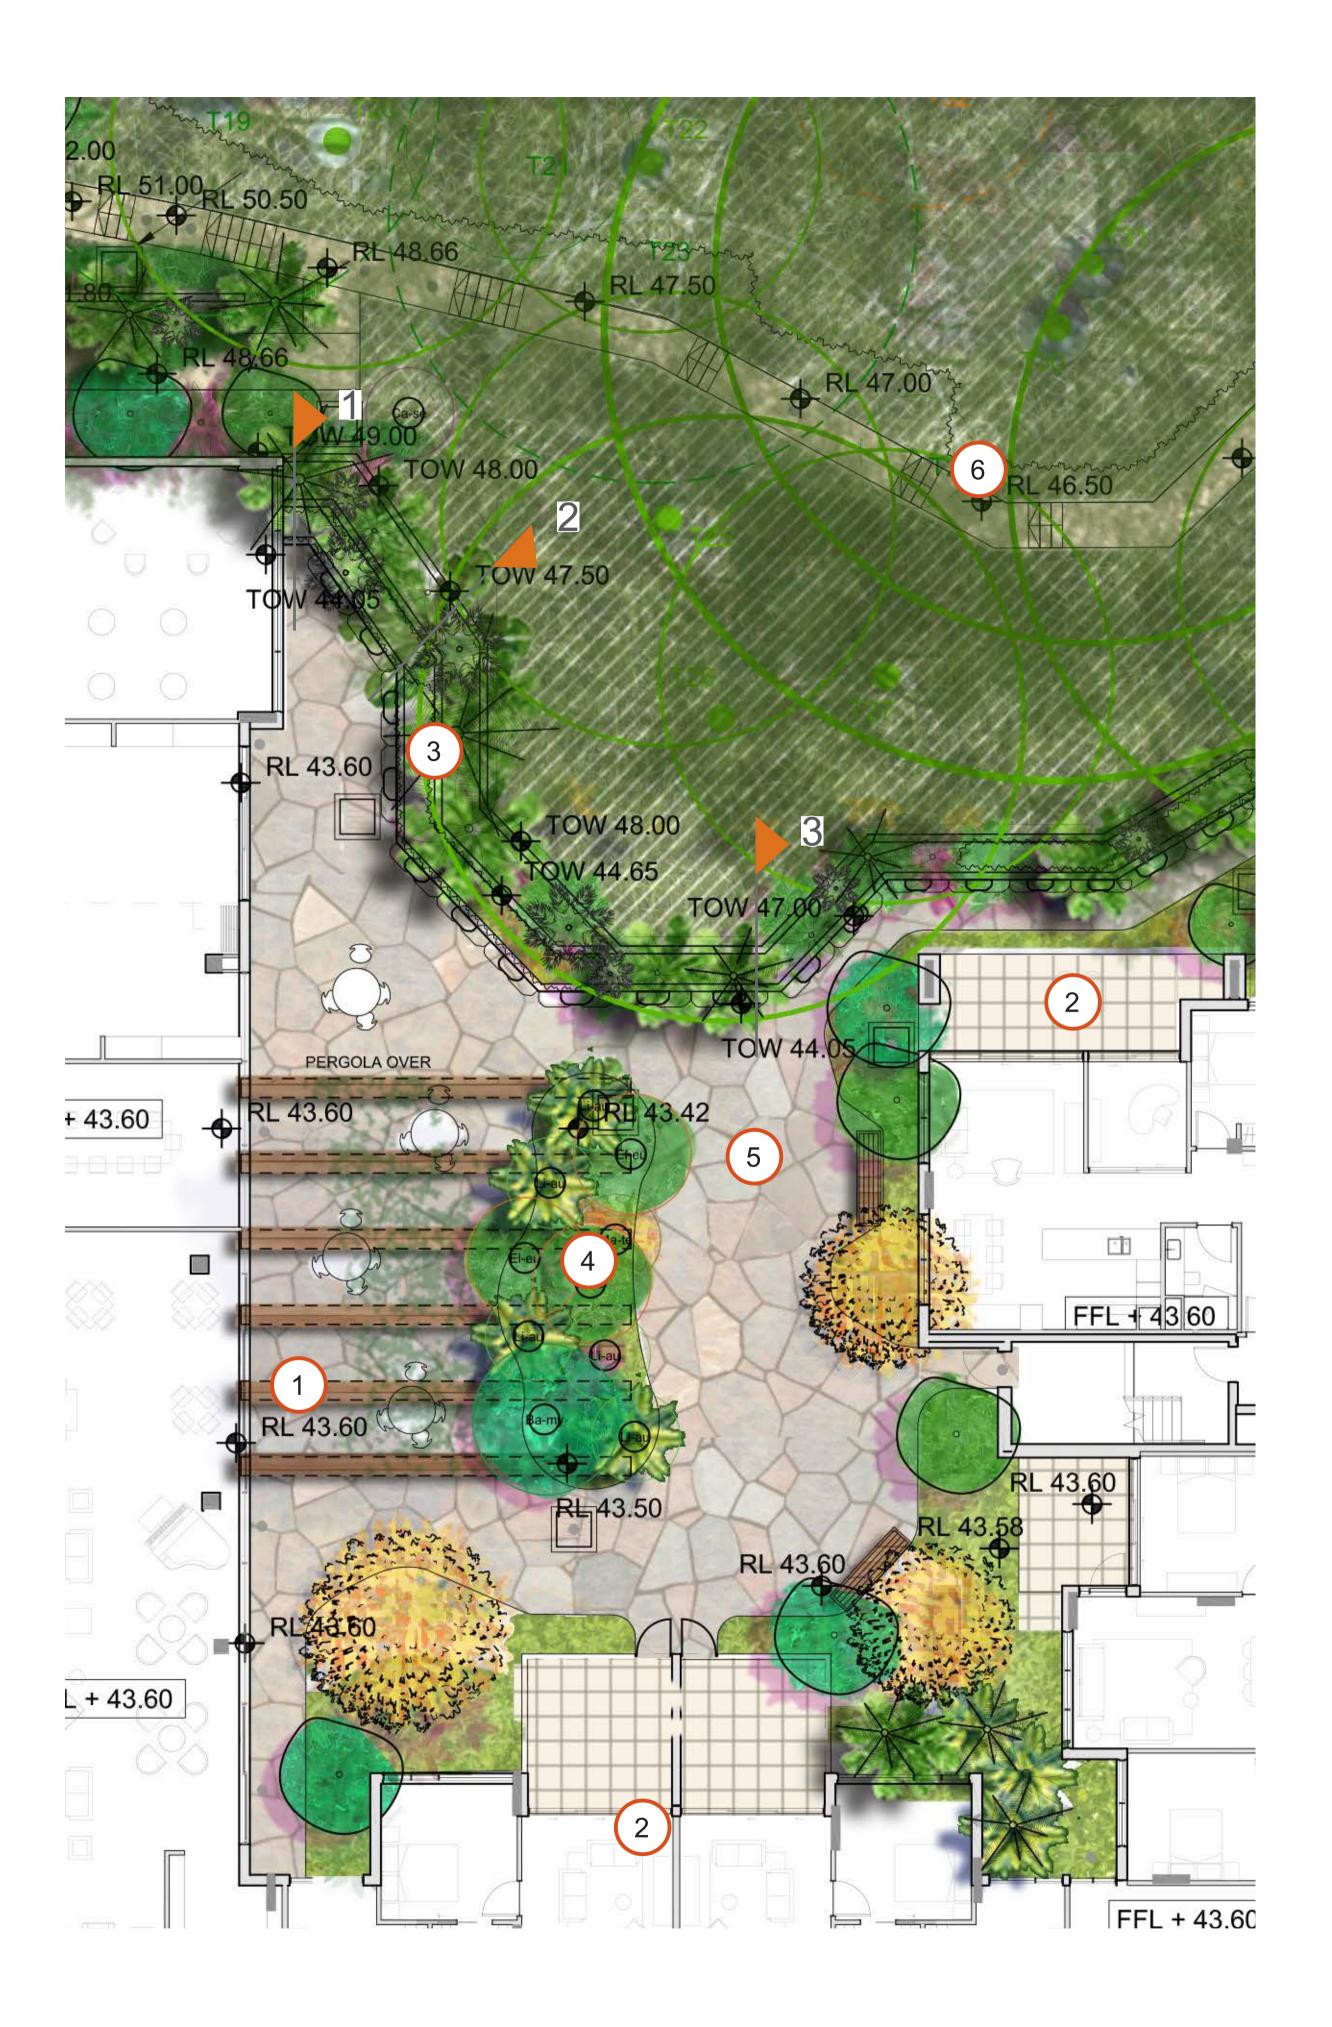

# SITE PLAN

- Publicly Accessible Playground
- Bushland Plantings and Revegetation
- 3 Public Access Path through bushland area
- Green Island planters

- Raised stone planters
- Pergola and seating area
- Existing trees retained
- Bio-retention area

- Courtyard gardens
- Entry porte-cochere
- Substation
- Relocated bus stop

Level 7 Roof Terrace Refer LA14 for detail drawing

SITE PLAN

- 1 Existing trees retained
- 2 Security fence and gate
- Public playground and adjacent cafe

- 4 Bus Stop
- 5 Entry with stone paving
- Combination of evergreen and deciduous planting to street frontage to maintain existing streetscape character of Longueville Road

- 7 Proposed access pathway to Nature Reserve
- 8 Feature stone signage wall
- 9 Revegetation area

Key Plan NTS

- Artificial Turf area
- Residents' raised vegetable planters incorporating working bench

Key Plan NTS

- Pergola and sitting area
- Open sitting and gathering area

- Private residents terrace 6 Water feature
- Sandstone block retaining wall with buffer planting and climbers