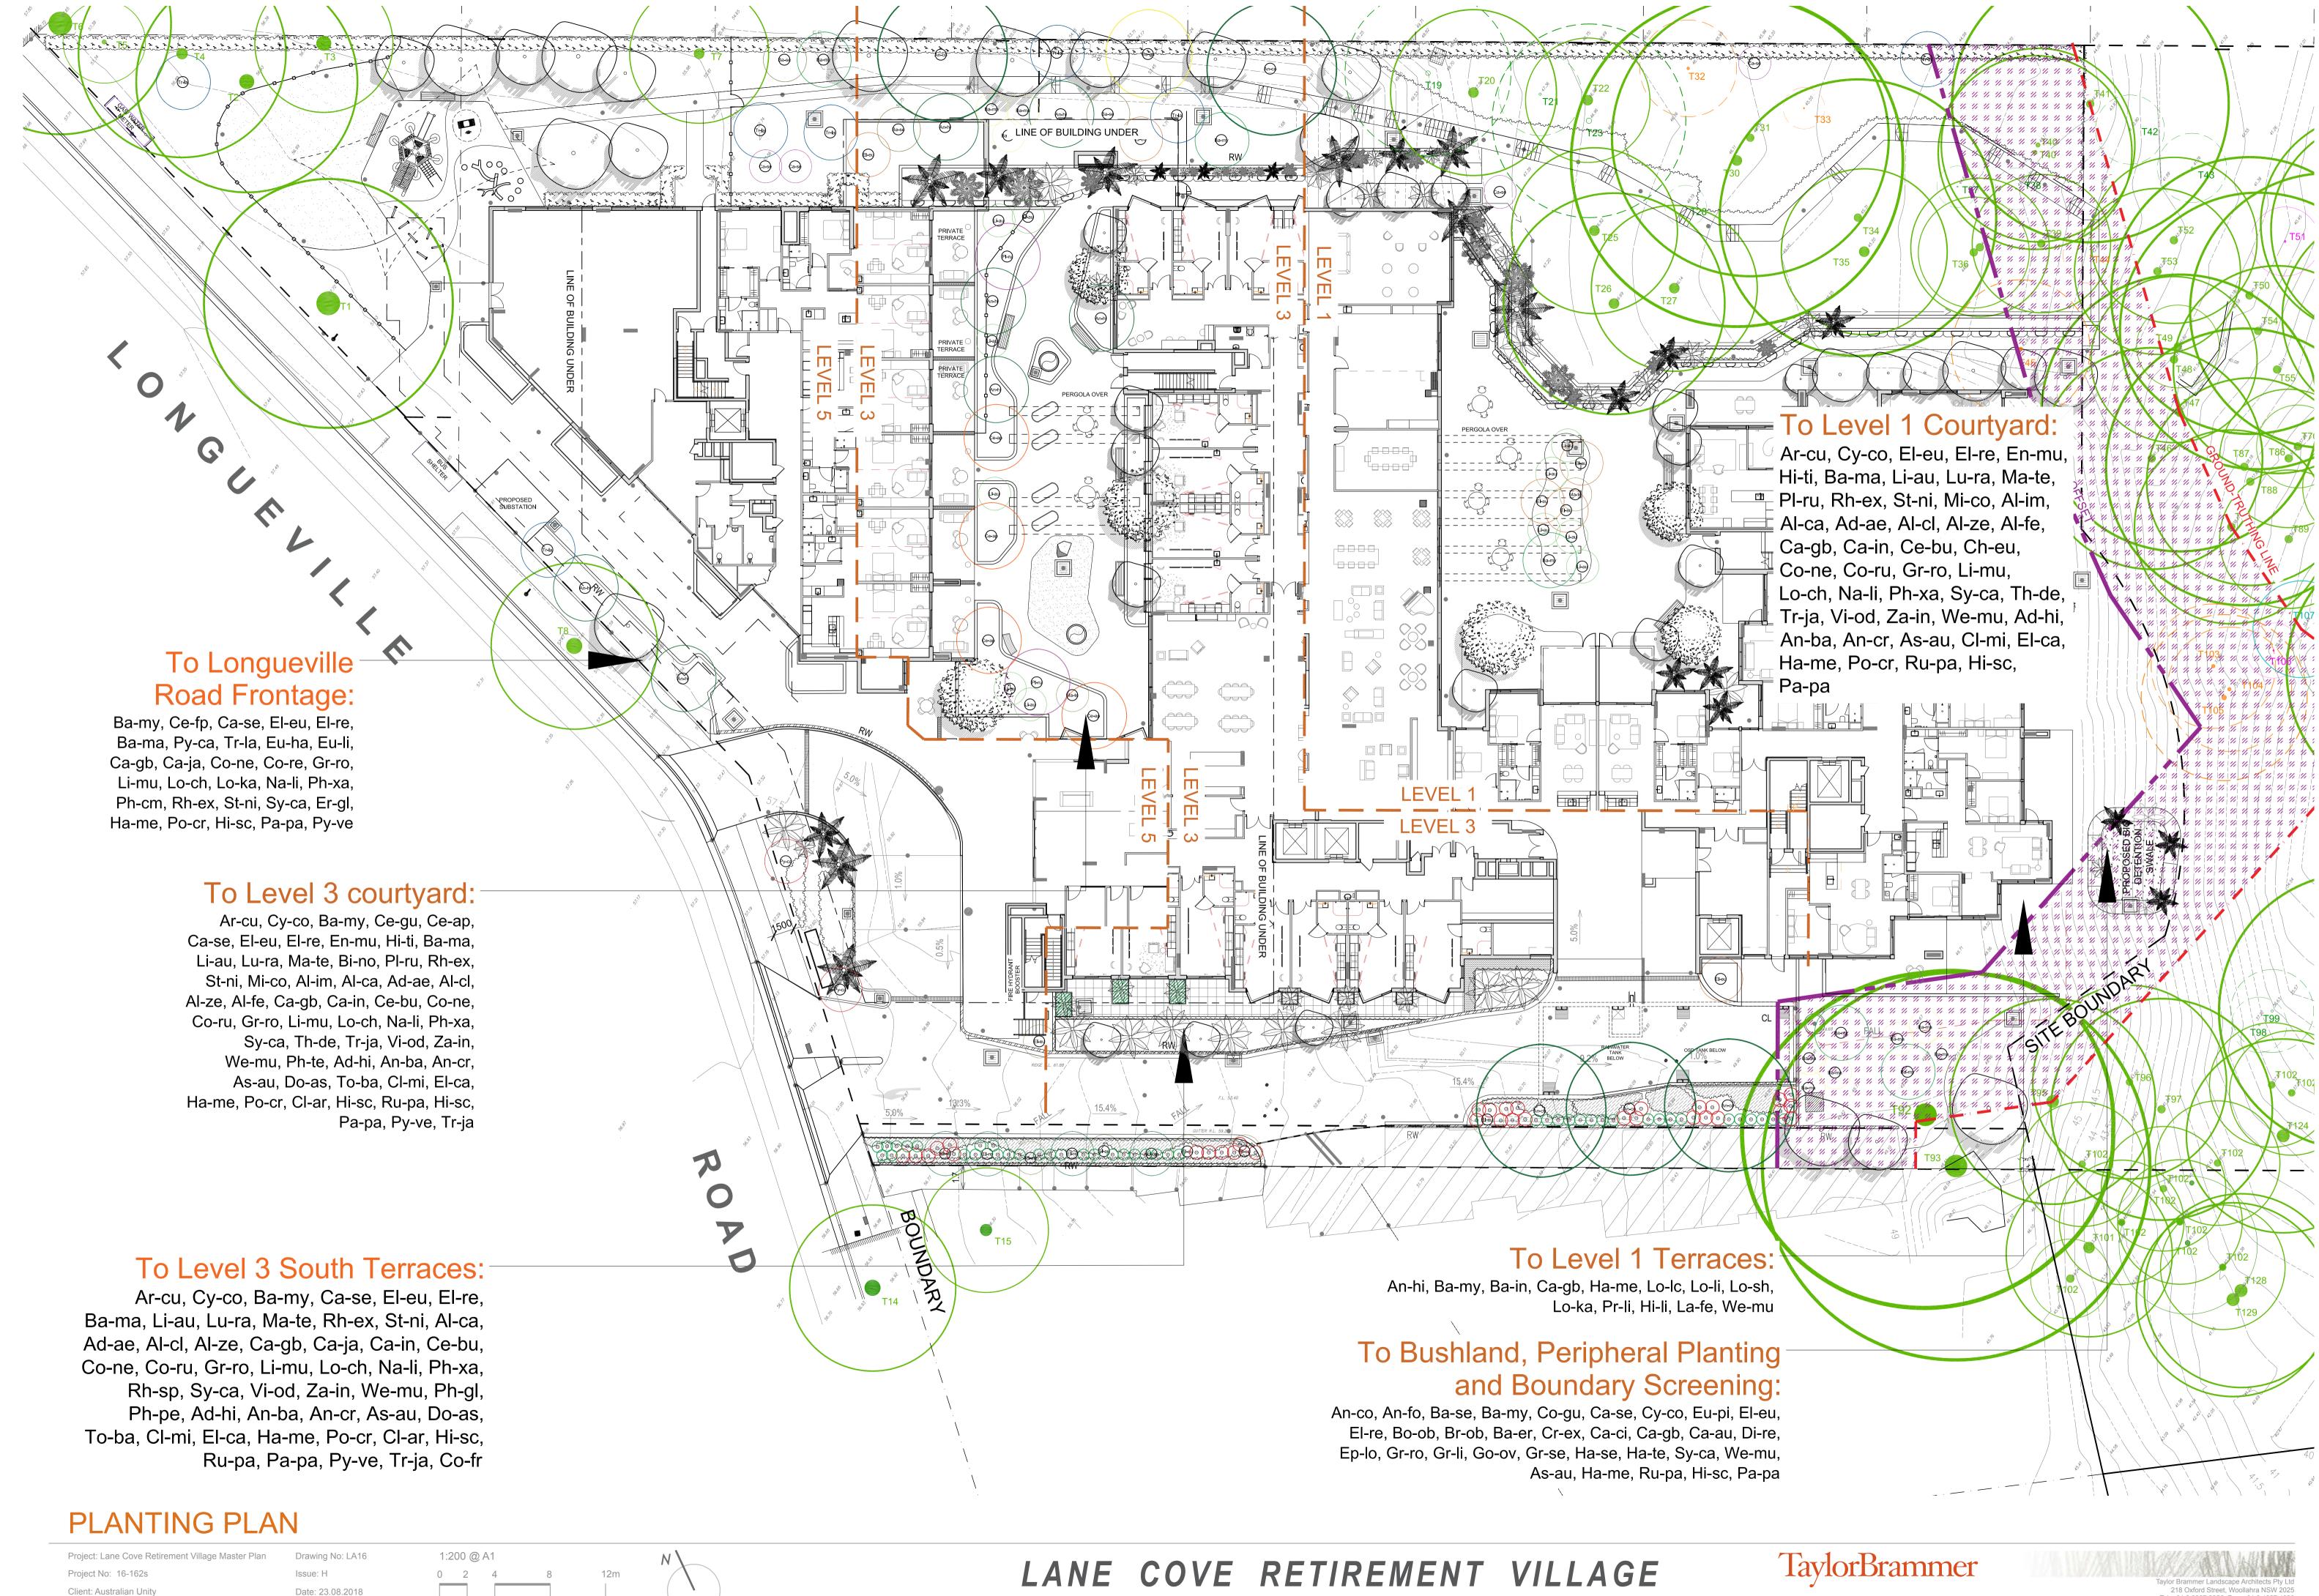

#### PLANT SCHEDULE

| ID            | BOTANICAL NAME                             | COMMON NAME                | HEIGHT (m) | POT SIZE | QUANTITY |
|---------------|--------------------------------------------|----------------------------|------------|----------|----------|
| <u>TREES</u>  |                                            |                            |            |          |          |
| El-eu         | Elaeocarpus eumundii                       | Quandong                   | 10m        | 75L      | 5        |
| El-re         | Elaeocarpus reticulatus                    | Blueberry Ash              | 6-10       | 75L      | 4        |
| Eu-he         | Eucalyptus haemastoma                      | Scribbly gum               | 15m        | 75L      | 1        |
| An-co         | Angophora costata                          | Sydney Red Gum             | 20m        | 75L      | 2        |
| <u>SHRUBS</u> |                                            |                            |            |          |          |
| Sy-ca         | Syzygium 'Cascade'                         | Pink Flowering Lilly Pilly | 3m         | 300mm    | 64       |
| Ca-gb         | Callistemon salignus 'Great Balls of Fire' | Bottlebrush                | 1.5m       | 300mm    | 36       |
| GROUNDO       | COVERS                                     |                            |            |          |          |
| Ра-ра         | Pandorea pandorana                         | Wonga Wonga Vine           | 4.5-15m    | 300mm    | 5        |
| NOTE:         |                                            |                            |            |          |          |