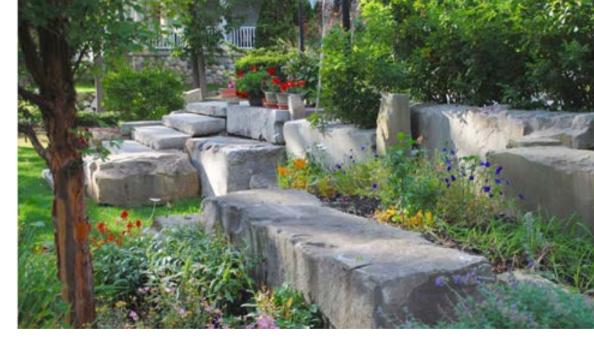

# LEVEL 3 COURTYARD - INDICATIVE SECTIONS AND ELEVATION

Pergola and sitting area

- Private residents terrace
- Sandstone block retaining wall with climbers on wires

Stone paving and tiered planting

Key Plan

Timber sleeper FRP pathway in existing tree zone

NTS

Key Plan NTS

LEVEL 1 COURT YARD - INDICATIVE SECTIONS

Client: Australian Unity

1 GRC planters

Sandstone block retaining wall with buffer planting and climbers