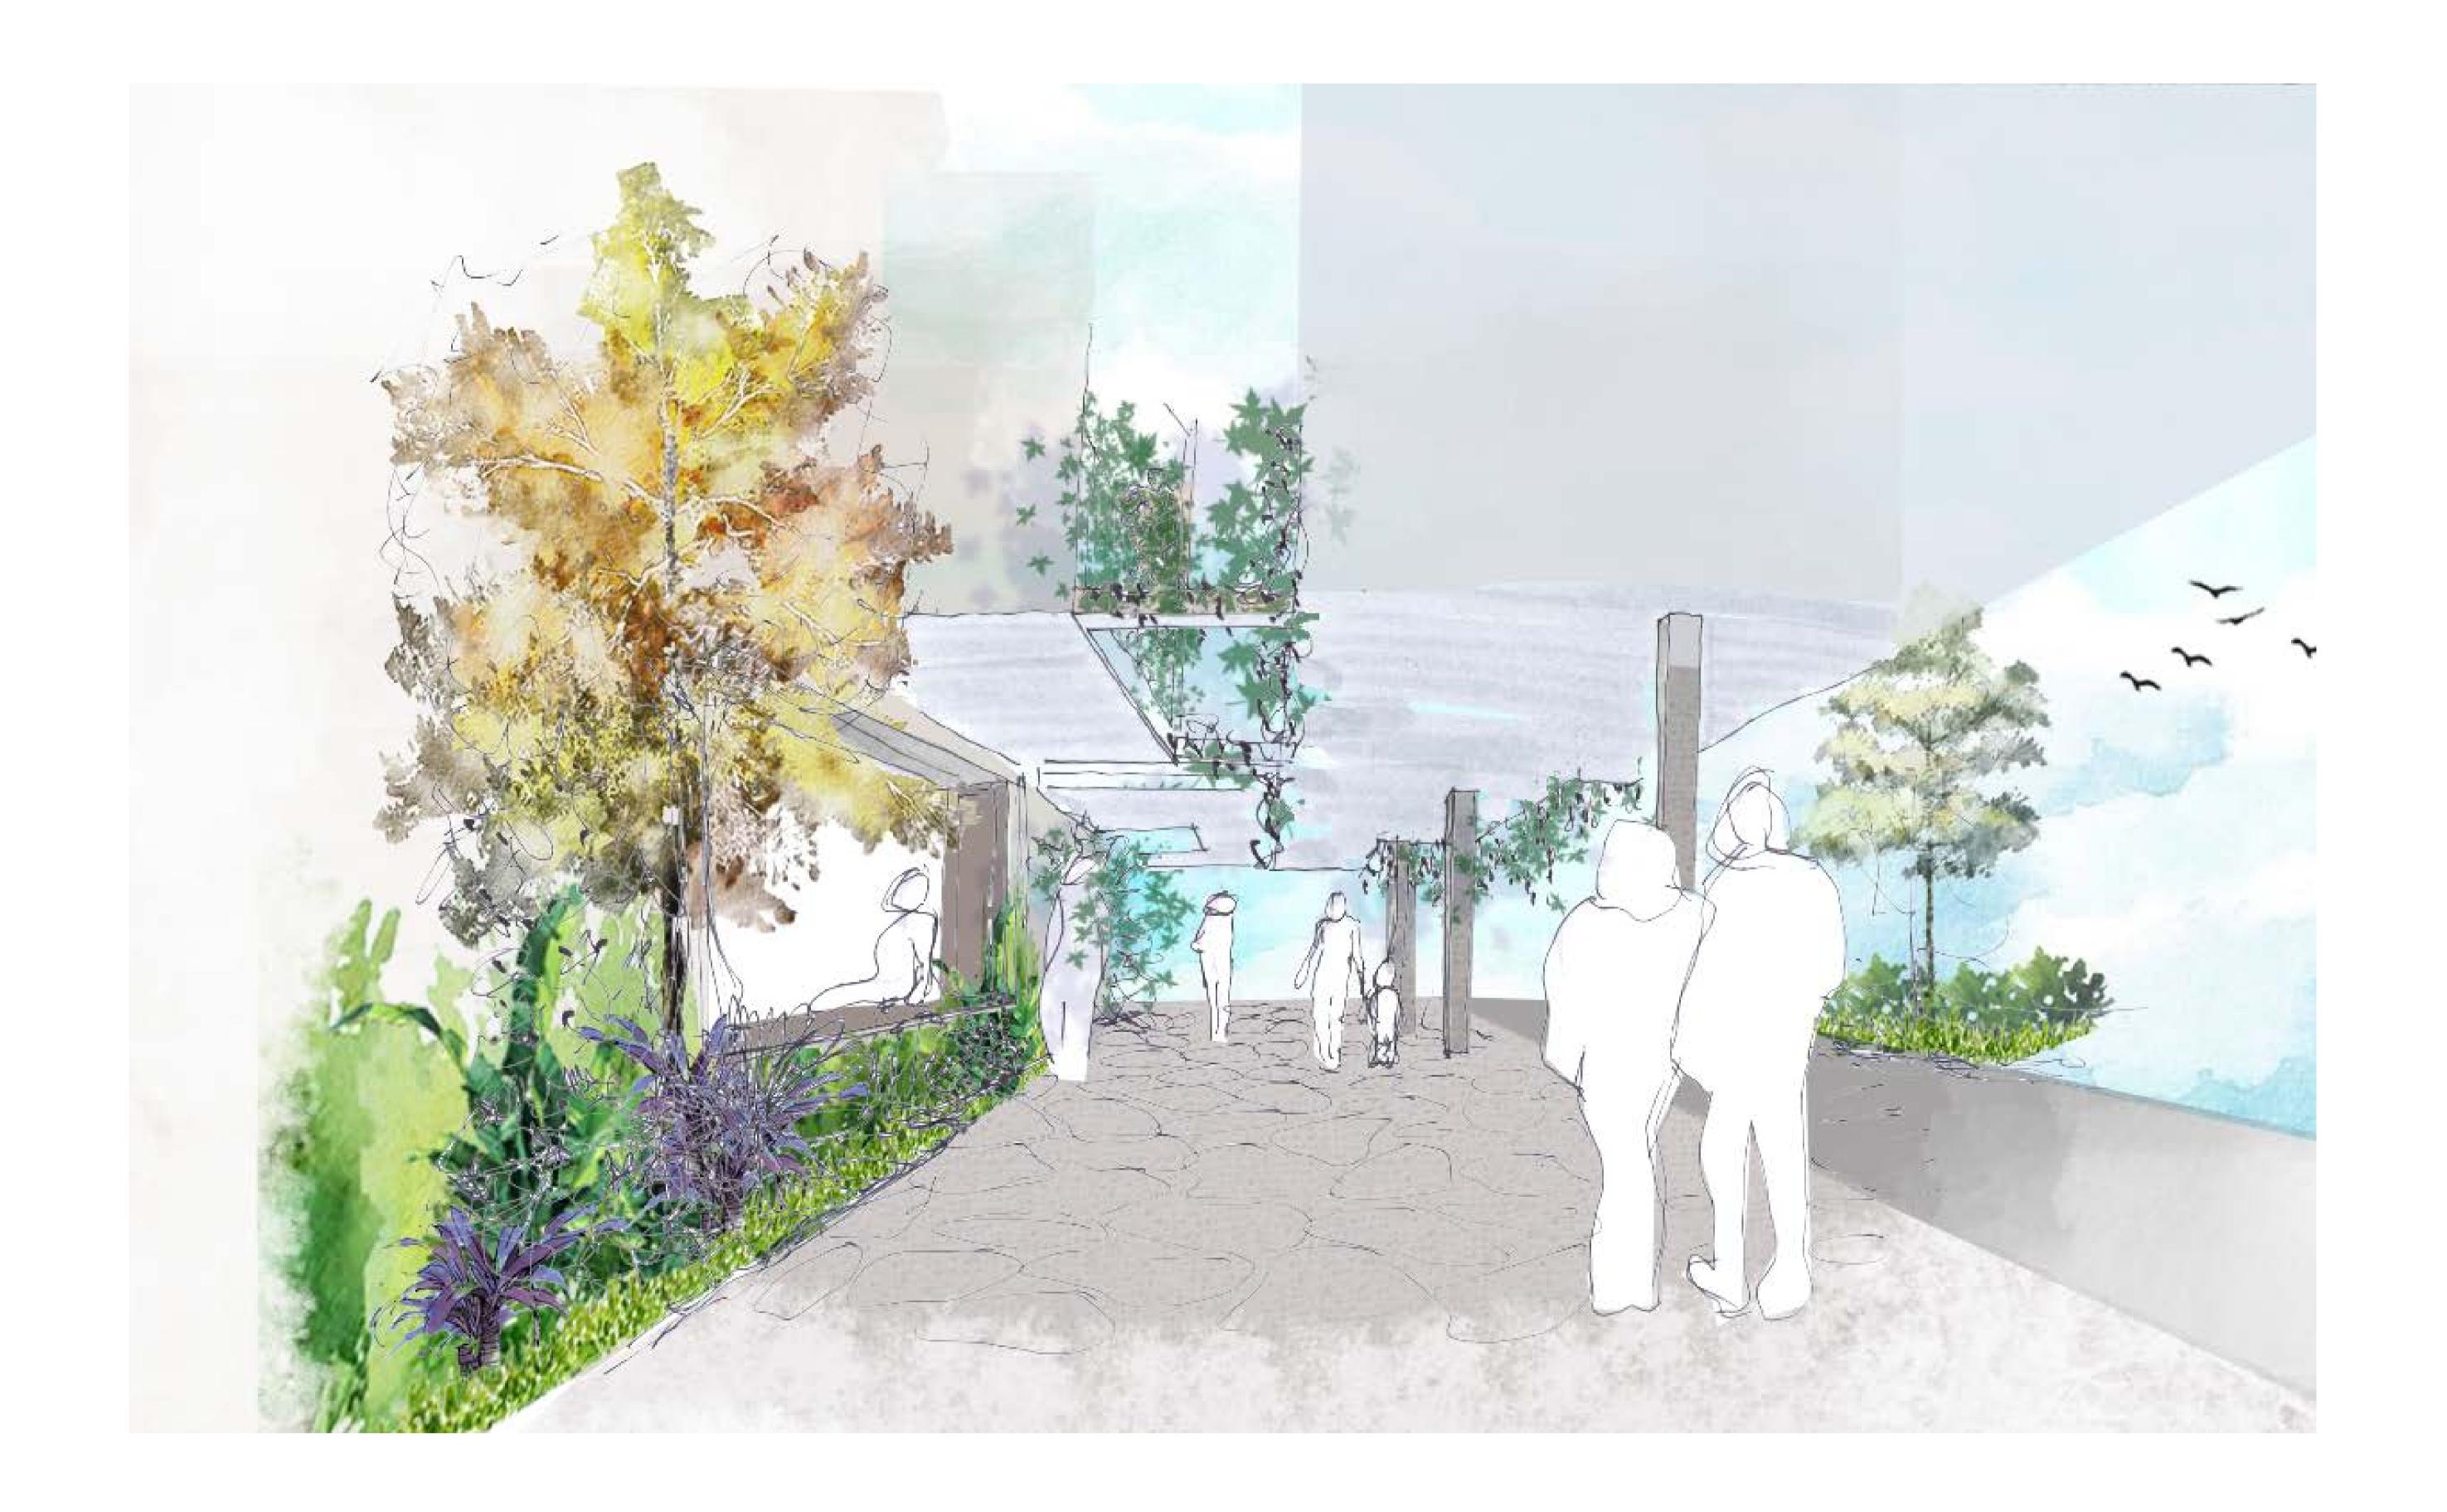

# LEVEL 3 COURTYARD - INDICATIVE SECTIONS AND ELEVATION

Pergola and sitting area

- Private residents terrace
- Sandstone block retaining wall with climbers on wires

Stone paving and tiered planting

Key Plan

Timber sleeper FRP pathway in existing tree zone

NTS

Key Plan NTS

LEVEL 1 COURT YARD - INDICATIVE SECTIONS

Client: Australian Unity

1 GRC planters

Sandstone block retaining wall with buffer planting and climbers

# LEVEL 3 RESIDENTS TERRACES - INDICATIVE SECTIONS

Client: Australian Unity

Section 3
Scale 1:100

2 Integrated seat into GRC planters

3 Artificial turf area

- 4 Glass balustrade
- 5 BBQ area
- 6 Timber deck