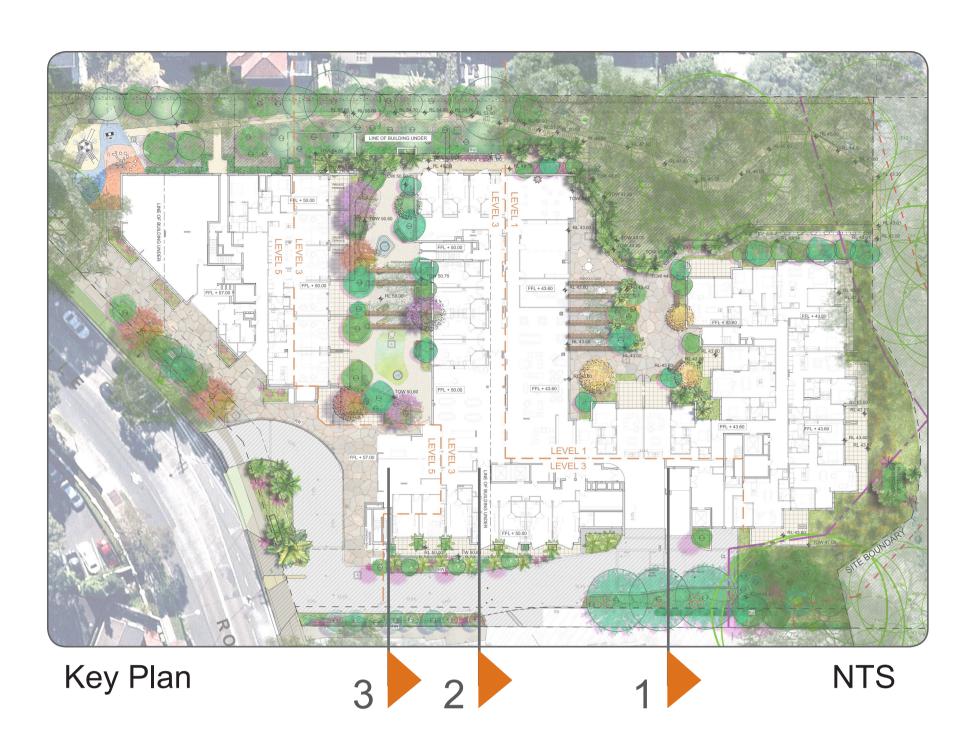

# SITE PLAN

- Publicly Accessible Playground
- Bushland Plantings and Revegetation
- 3 Public Access Path through bushland area
- Green Island planters

- Raised stone planters
- Pergola and seating area
- Existing trees retained
- Bio-retention area

- Courtyard gardens
- Entry porte-cochere
- Substation
- Relocated bus stop

Level 7 Roof Terrace Refer LA14 for detail drawing

SITE PLAN

- 1 Existing trees retained
- 2 Security fence and gate
- Public playground and adjacent cafe

- 4 Bus Stop
- 5 Entry with stone paving
- Combination of evergreen and deciduous planting to street frontage to maintain existing streetscape character of Longueville Road

- 7 Proposed access pathway to Nature Reserve
- 8 Feature stone signage wall
- 9 Revegetation area