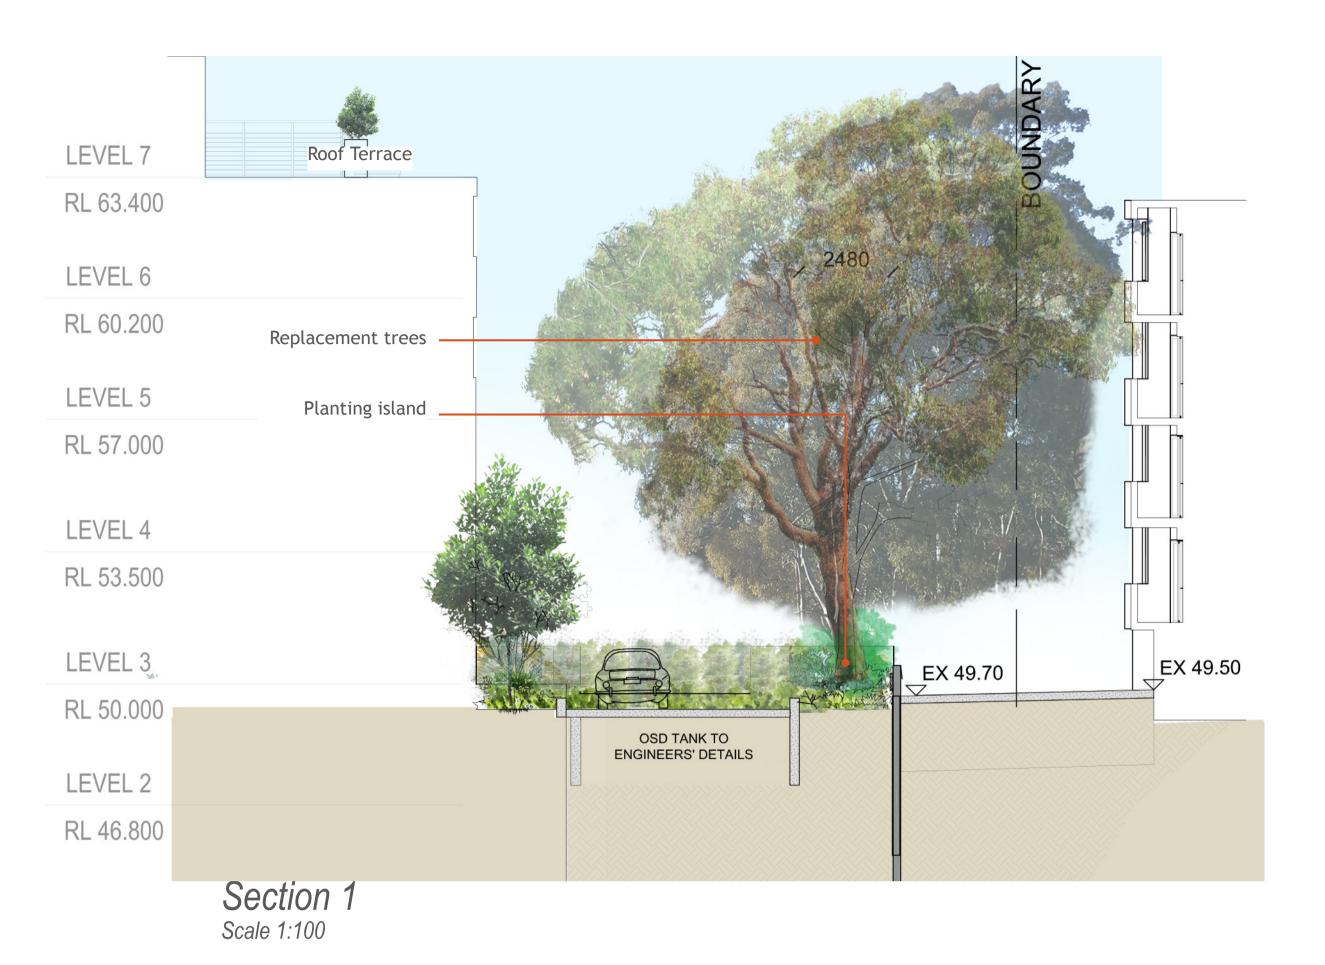

# LEVEL 3 RESIDENTS TERRACES

Plan Drawing No: LA11
Issue: H
Date: 23.08.2018

1:100 @ A1 0 1 2 4

Section 2
Scale 1:100