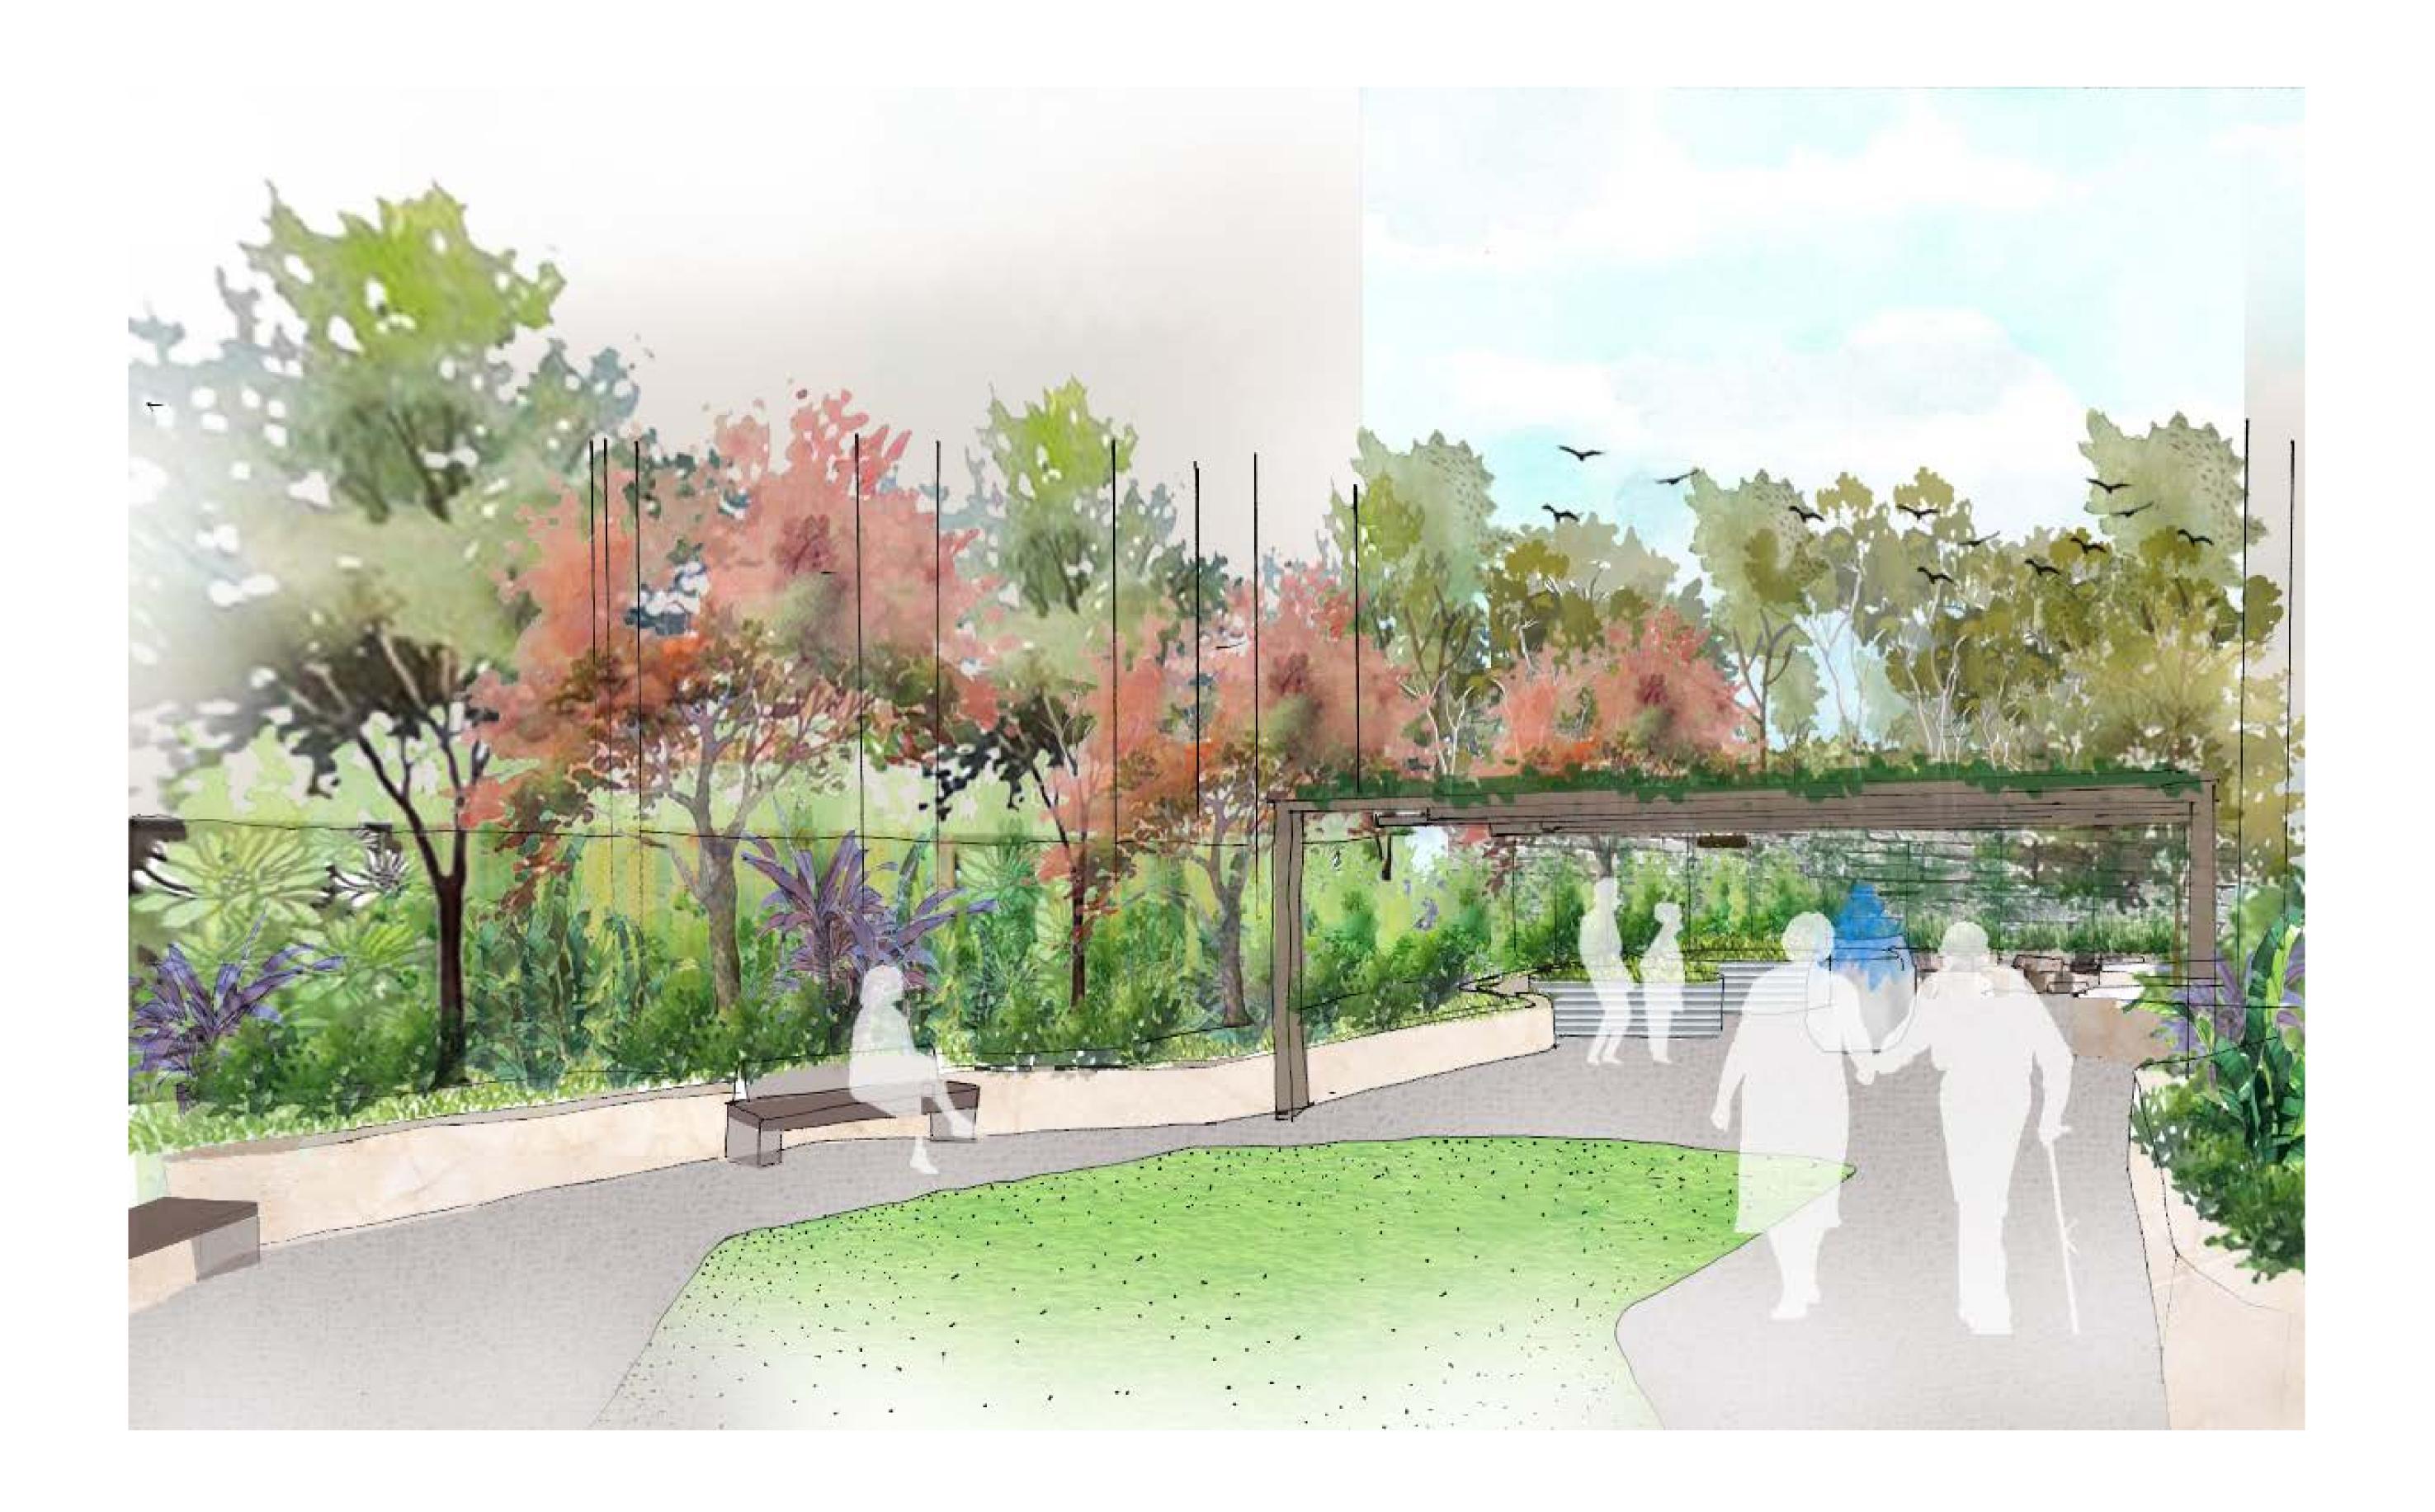

# LEVEL 3 RESIDENTS TERRACES

Plan Drawing No: LA11
Issue: H
Date: 23.08.2018

1:100 @ A1 0 1 2 4

Section 2
Scale 1:100

# LEVEL 3 RESIDENTS TERRACES - INDICATIVE SECTIONS

Client: Australian Unity

Section 3
Scale 1:100

2 Integrated seat into GRC planters

3 Artificial turf area

- 4 Glass balustrade
- 5 BBQ area
- 6 Timber deck