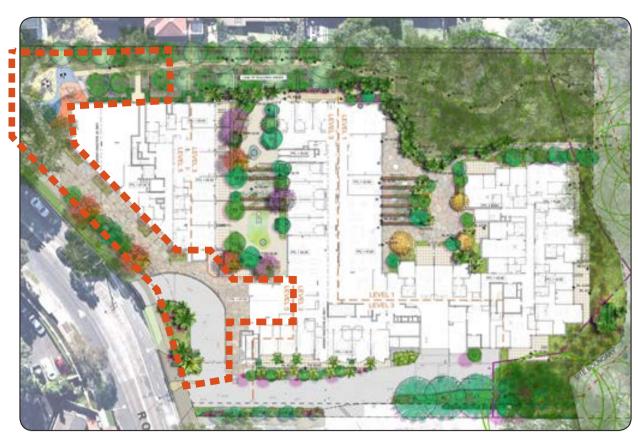

# SITE PLAN

- Publicly Accessible Playground
- Bushland Plantings and Revegetation
- 3 Public Access Path through bushland area
- Green Island planters

- Raised stone planters
- Pergola and seating area
- Existing trees retained
- Bio-retention area

- Courtyard gardens
- Entry porte-cochere
- Substation
- Relocated bus stop

Level 7 Roof Terrace Refer LA14 for detail drawing

SITE PLAN

- 1 Existing trees retained
- 2 Security fence and gate
- Public playground and adjacent cafe

- 4 Bus Stop
- 5 Entry with stone paving
- Combination of evergreen and deciduous planting to street frontage to maintain existing streetscape character of Longueville Road

- 7 Proposed access pathway to Nature Reserve
- 8 Feature stone signage wall
- 9 Revegetation area

Key Plan NTS

- Artificial Turf area
- Residents' raised vegetable planters incorporating working bench

Key Plan NTS

- Pergola and sitting area
- Open sitting and gathering area

- Private residents terrace 6 Water feature
- Sandstone block retaining wall with buffer planting and climbers