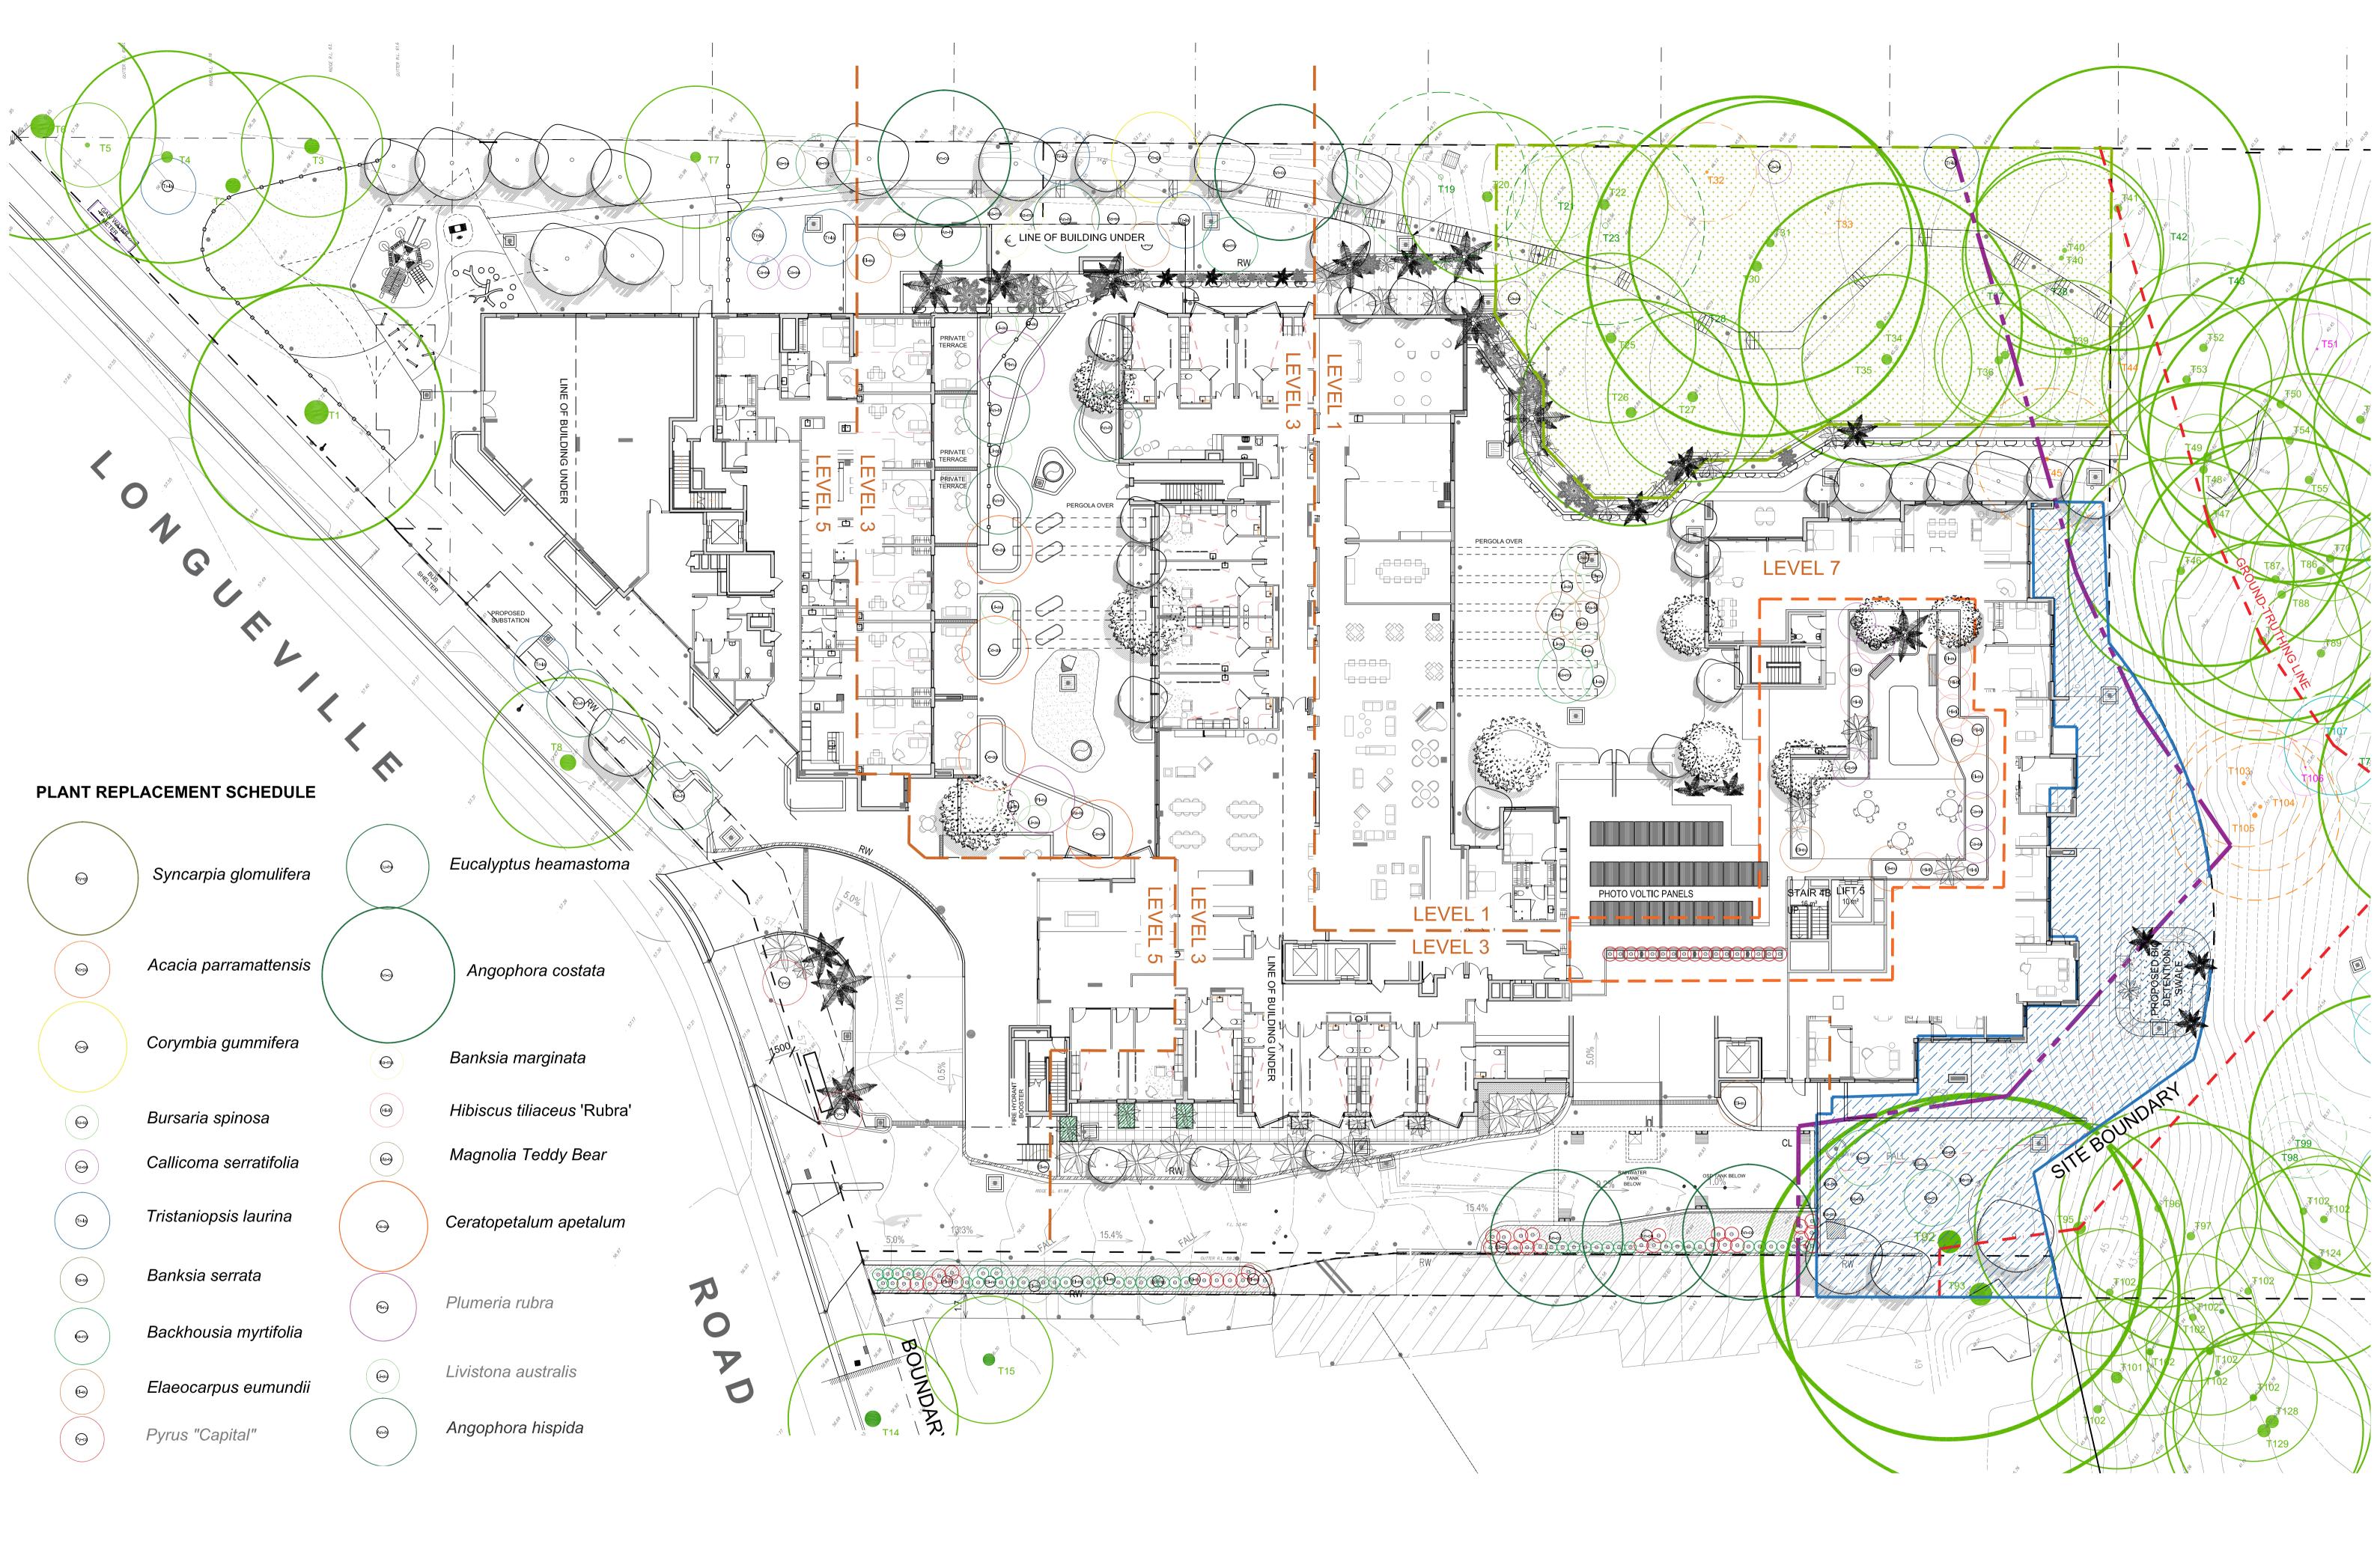

**TaylorBrammer** 

Refer to LA17 for Existing Tree Retained and Removed Schedule

Escorted public accessible through site link

Controlled public access path (with Dawn to dusk gate)

Dawn to dusk open gate

# SITE PLAN

- Publicly Accessible Playground
- Bushland Plantings and Revegetation
- 3 Public Access Path through bushland area
- Green Island planters

- Raised stone planters
- Pergola and seating area
- Existing trees retained
- Bio-retention area

- Courtyard gardens
- Entry porte-cochere
- Substation
- Relocated bus stop

Level 7 Roof Terrace Refer LA14 for detail drawing

SITE PLAN

- 1 Existing trees retained
- 2 Security fence and gate
- Public playground and adjacent cafe

- 4 Bus Stop
- 5 Entry with stone paving
- Combination of evergreen and deciduous planting to street frontage to maintain existing streetscape character of Longueville Road

- 7 Proposed access pathway to Nature Reserve
- 8 Feature stone signage wall
- 9 Revegetation area