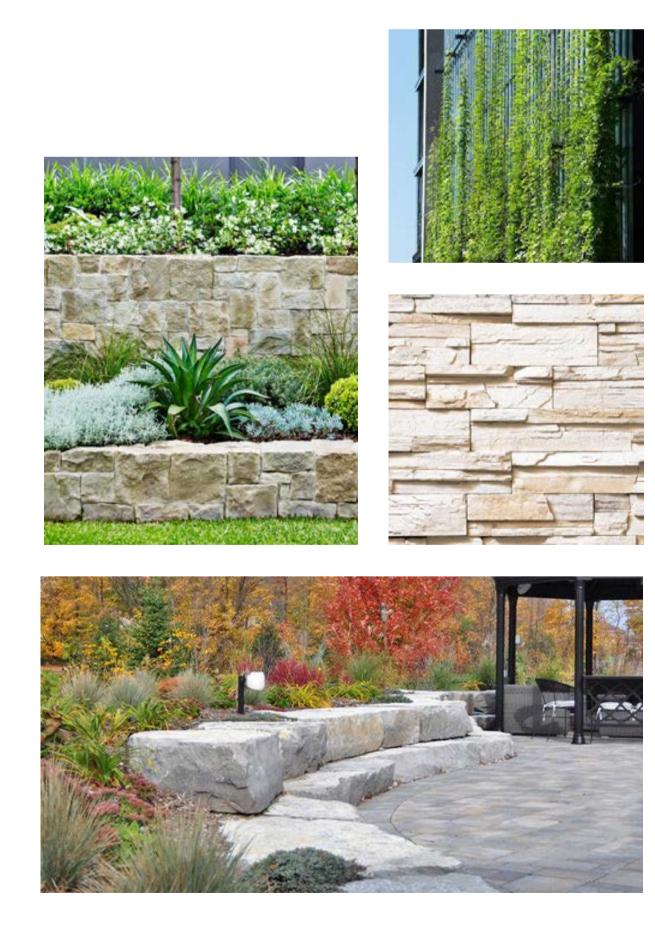

Timber sleeper FRP pathway in existing tree zone

NTS

Key Plan NTS

LEVEL 1 COURT YARD - INDICATIVE SECTIONS

Client: Australian Unity

1 GRC planters

Sandstone block retaining wall with buffer planting and climbers