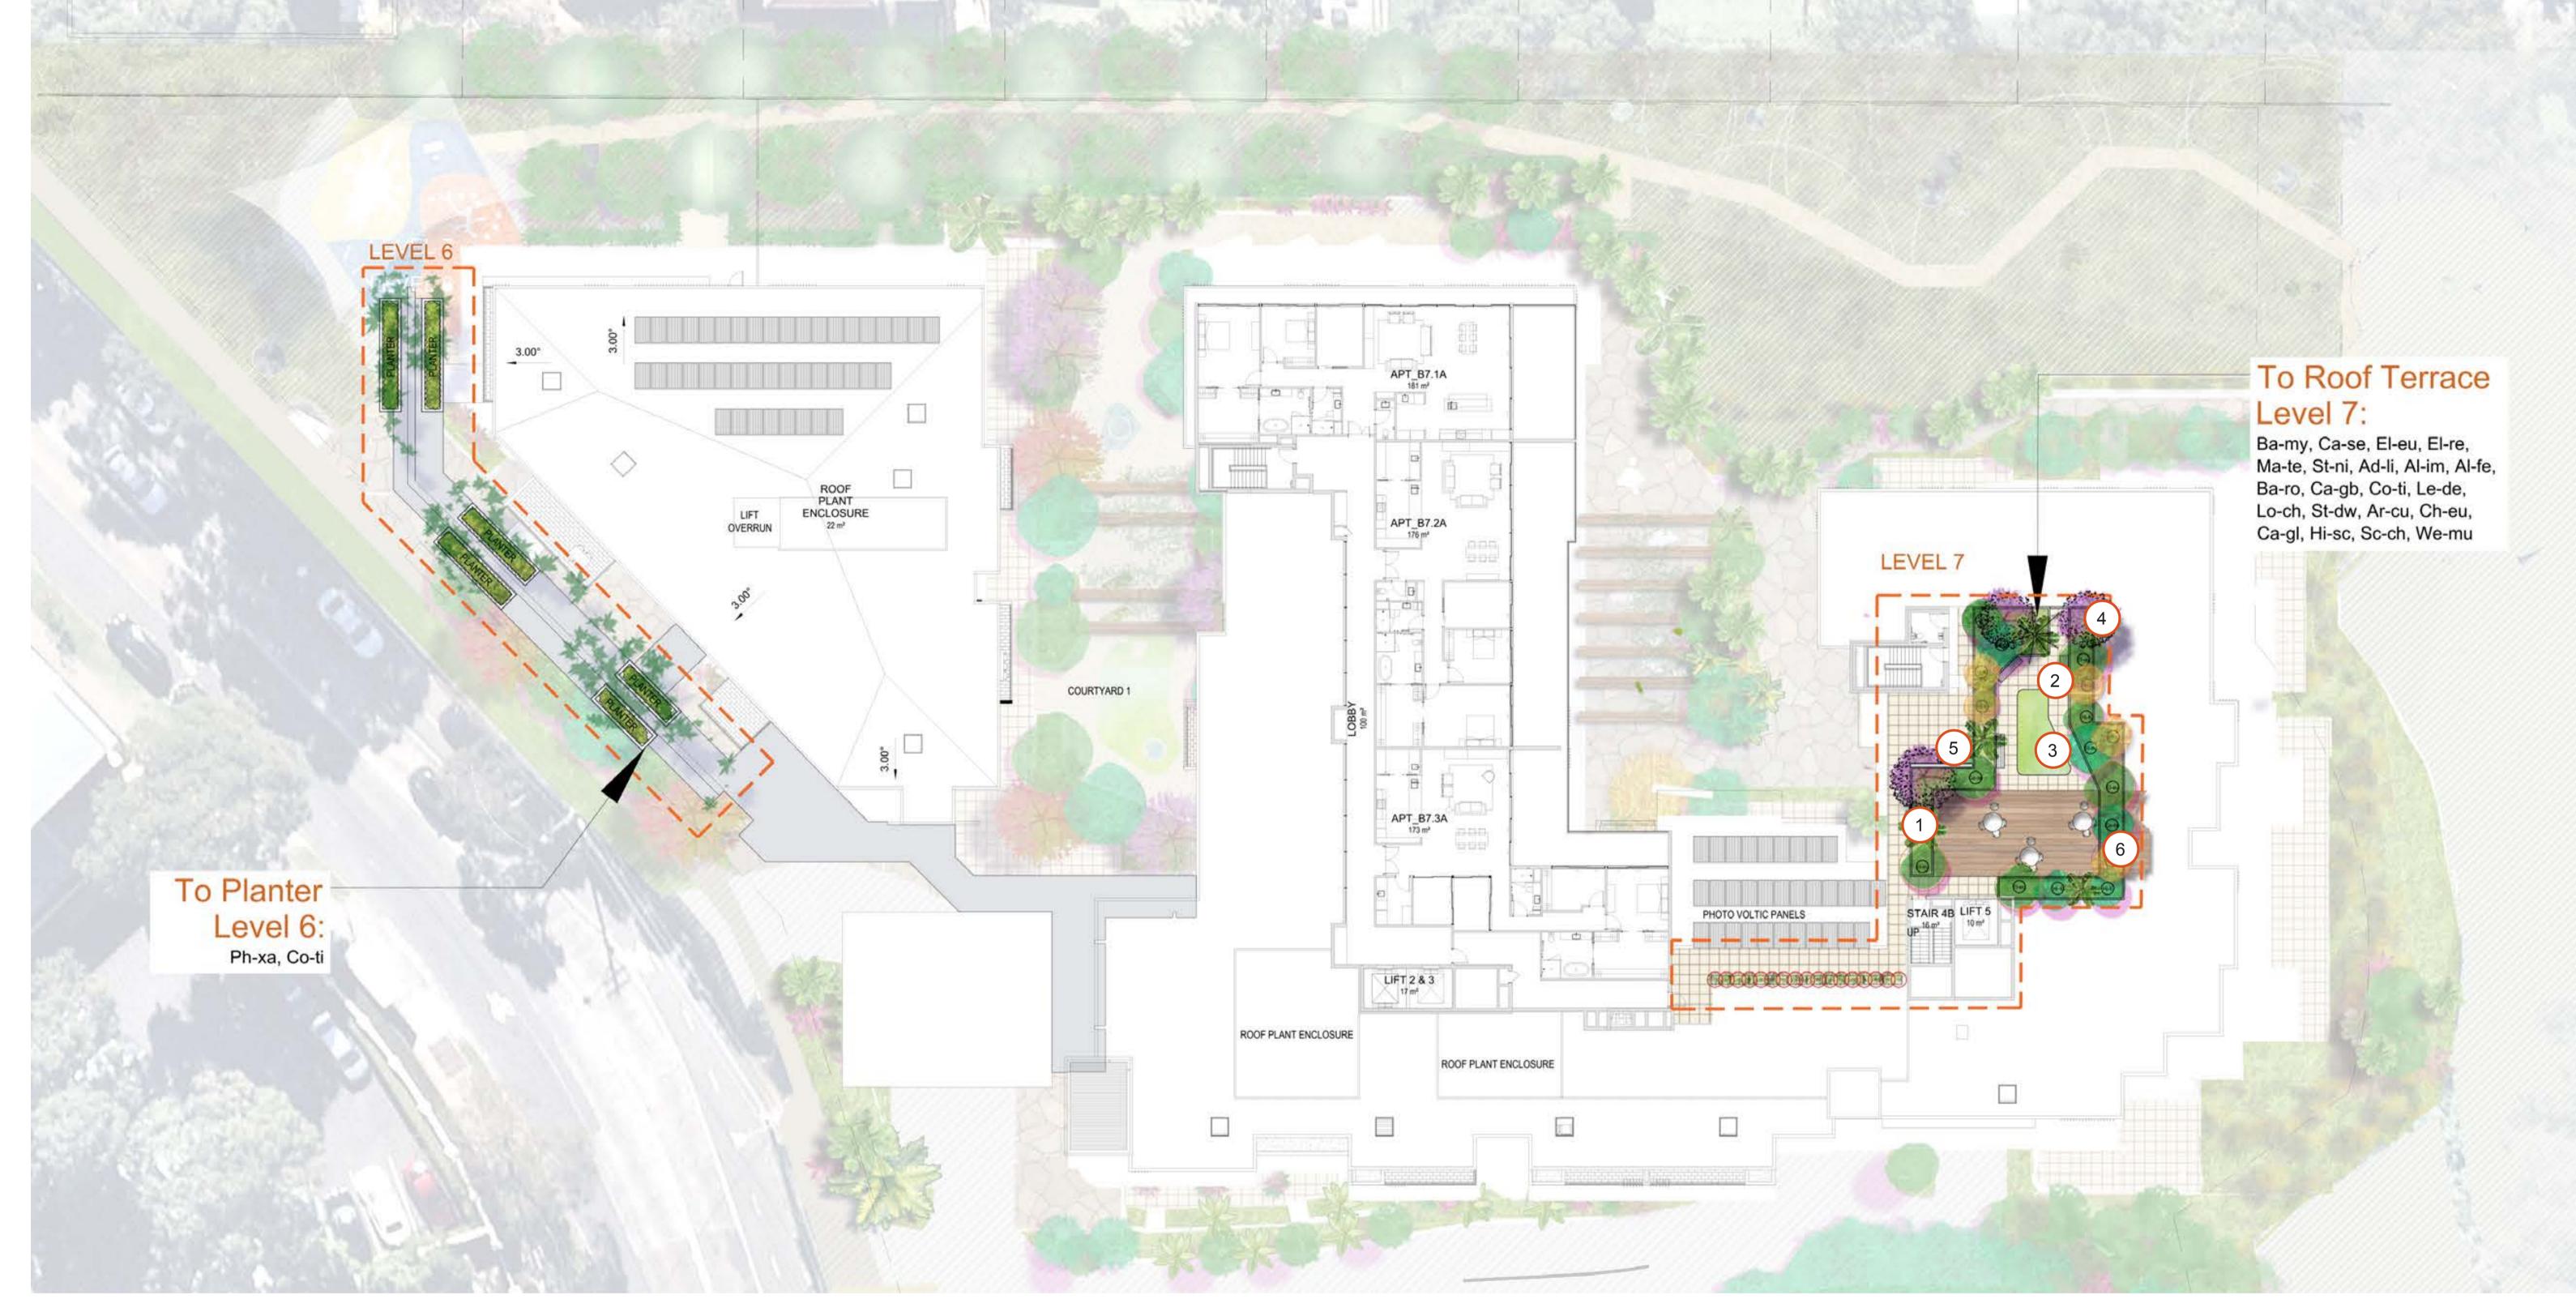

ring Lilly Pilly | 3m         | 300mm    | 64       |
| Ca-gb         | Callistemon salignus 'Great Balls of Fire' | Bottlebrush                | 1.5m       | 300mm    | 36       |
| GROUNDO       | COVERS                                     |                            |            |          |          |
| Ра-ра         | Pandorea pandorana                         | Wonga Wonga Vine           | 4.5-15m    | 300mm    | 5        |
| NOTE:         |                                            |                            |            |          |          |

# LEVEL 3 RESIDENTS TERRACES

Plan Drawing No: LA11
Issue: H
Date: 23.08.2018

1:100 @ A1 0 1 2 4









Section 2
Scale 1:100





# LEVEL 3 RESIDENTS TERRACES - INDICATIVE SECTIONS

Client: Australian Unity



Section 3
Scale 1:100







2 Integrated seat into GRC planters



3 Artificial turf area



- 4 Glass balustrade
- 5 BBQ area
- 6 Timber deck

# ROOF TOP LANDSCAPE PLAN





#### PLANTING SCHEDULE

\*REFER TO LA14 AND LA15 FOR DETAILS

| BOTANICAL NAME