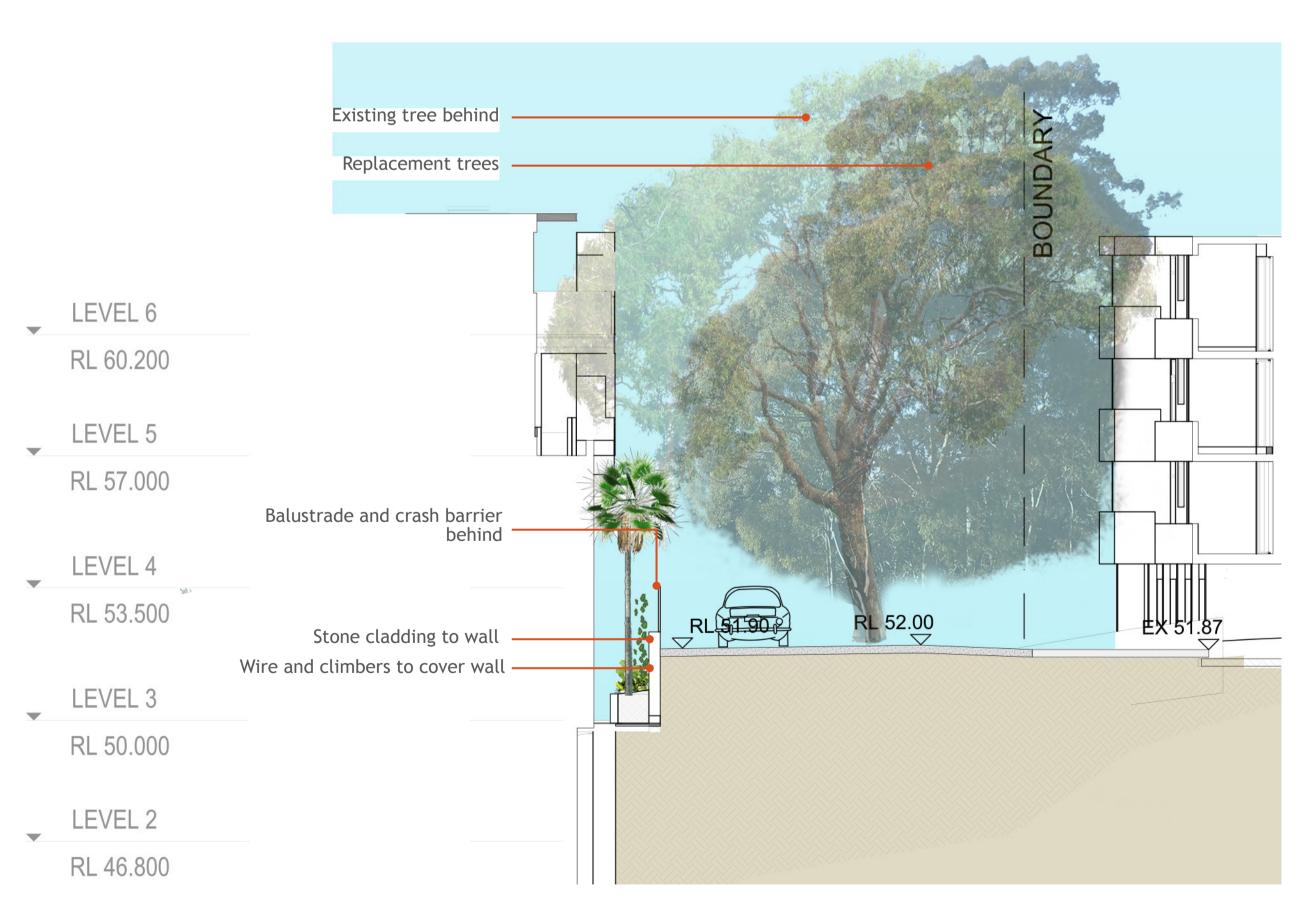

# LEVEL 3 RESIDENTS TERRACES - INDICATIVE SECTIONS

Client: Australian Unity

Section 3
Scale 1:100

2 Integrated seat into GRC planters

3 Artificial turf area

- 4 Glass balustrade
- 5 BBQ area
- 6 Timber deck