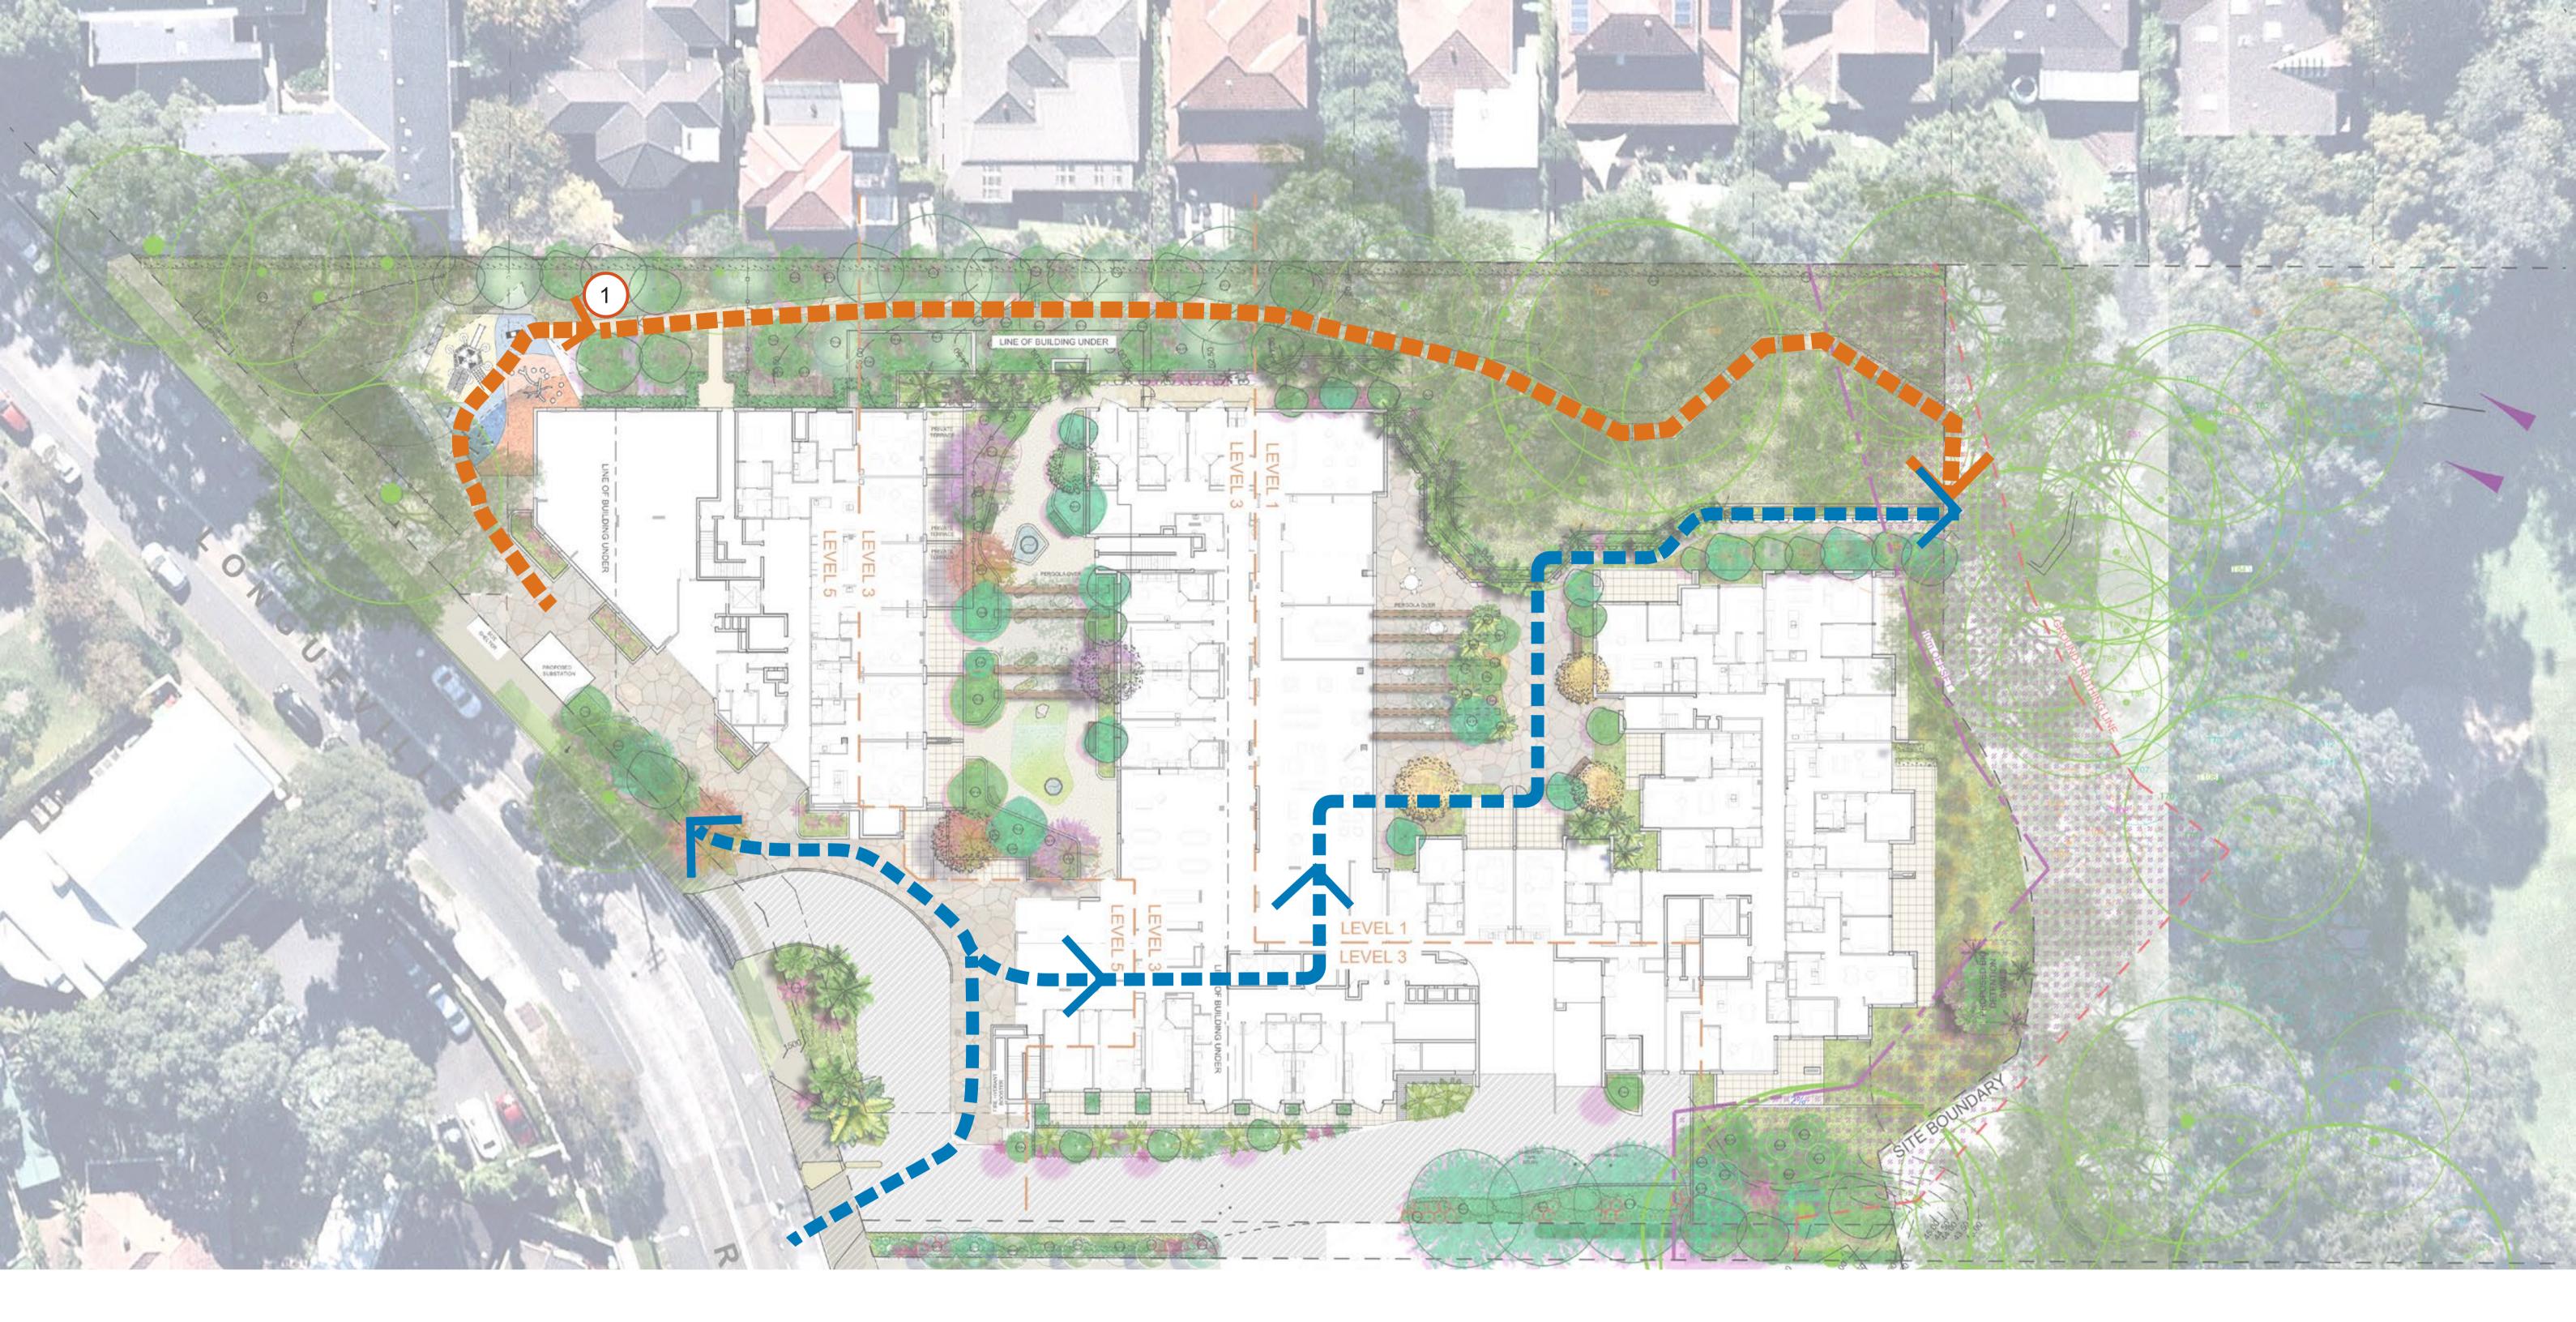

**TaylorBrammer** 

Refer to LA17 for Existing Tree Retained and Removed Schedule

Escorted public accessible through site link

Controlled public access path (with Dawn to dusk gate)

Dawn to dusk open gate