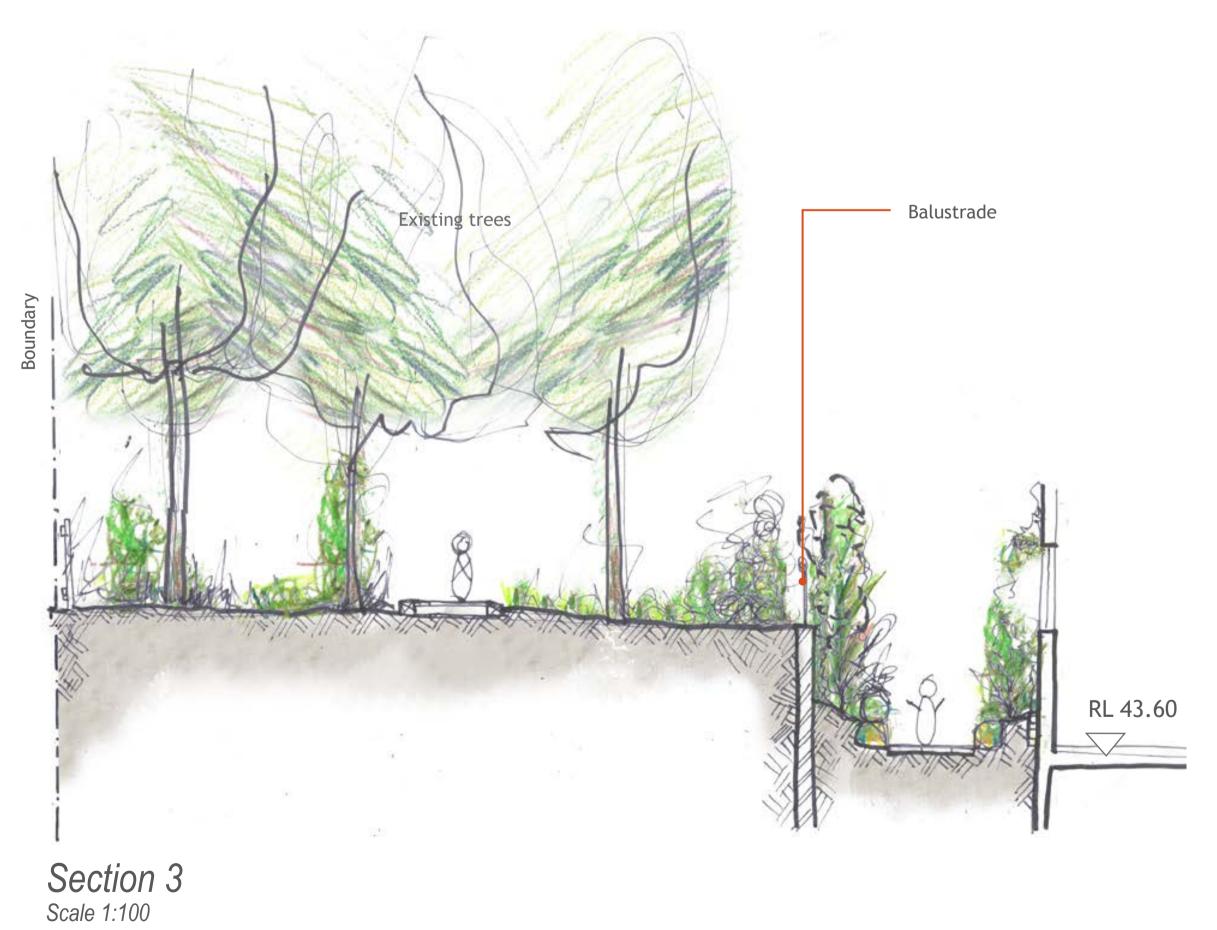

# LEVEL 3 RESIDENTS TERRACES - INDICATIVE SECTIONS

Client: Australian Unity

Section 3
Scale 1:100

2 Integrated seat into GRC planters

3 Artificial turf area

- 4 Glass balustrade
- 5 BBQ area
- 6 Timber deck