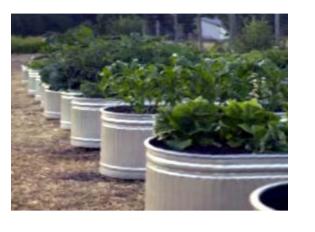

# LEVEL 3 RESIDENTS TERRACES

Plan Drawing No: LA11
Issue: H
Date: 23.08.2018

1:100 @ A1 0 1 2 4

Section 2
Scale 1:100

# LEVEL 3 RESIDENTS TERRACES - INDICATIVE SECTIONS

Client: Australian Unity

Section 3
Scale 1:100

2 Integrated seat into GRC planters

3 Artificial turf area

- 4 Glass balustrade
- 5 BBQ area
- 6 Timber deck