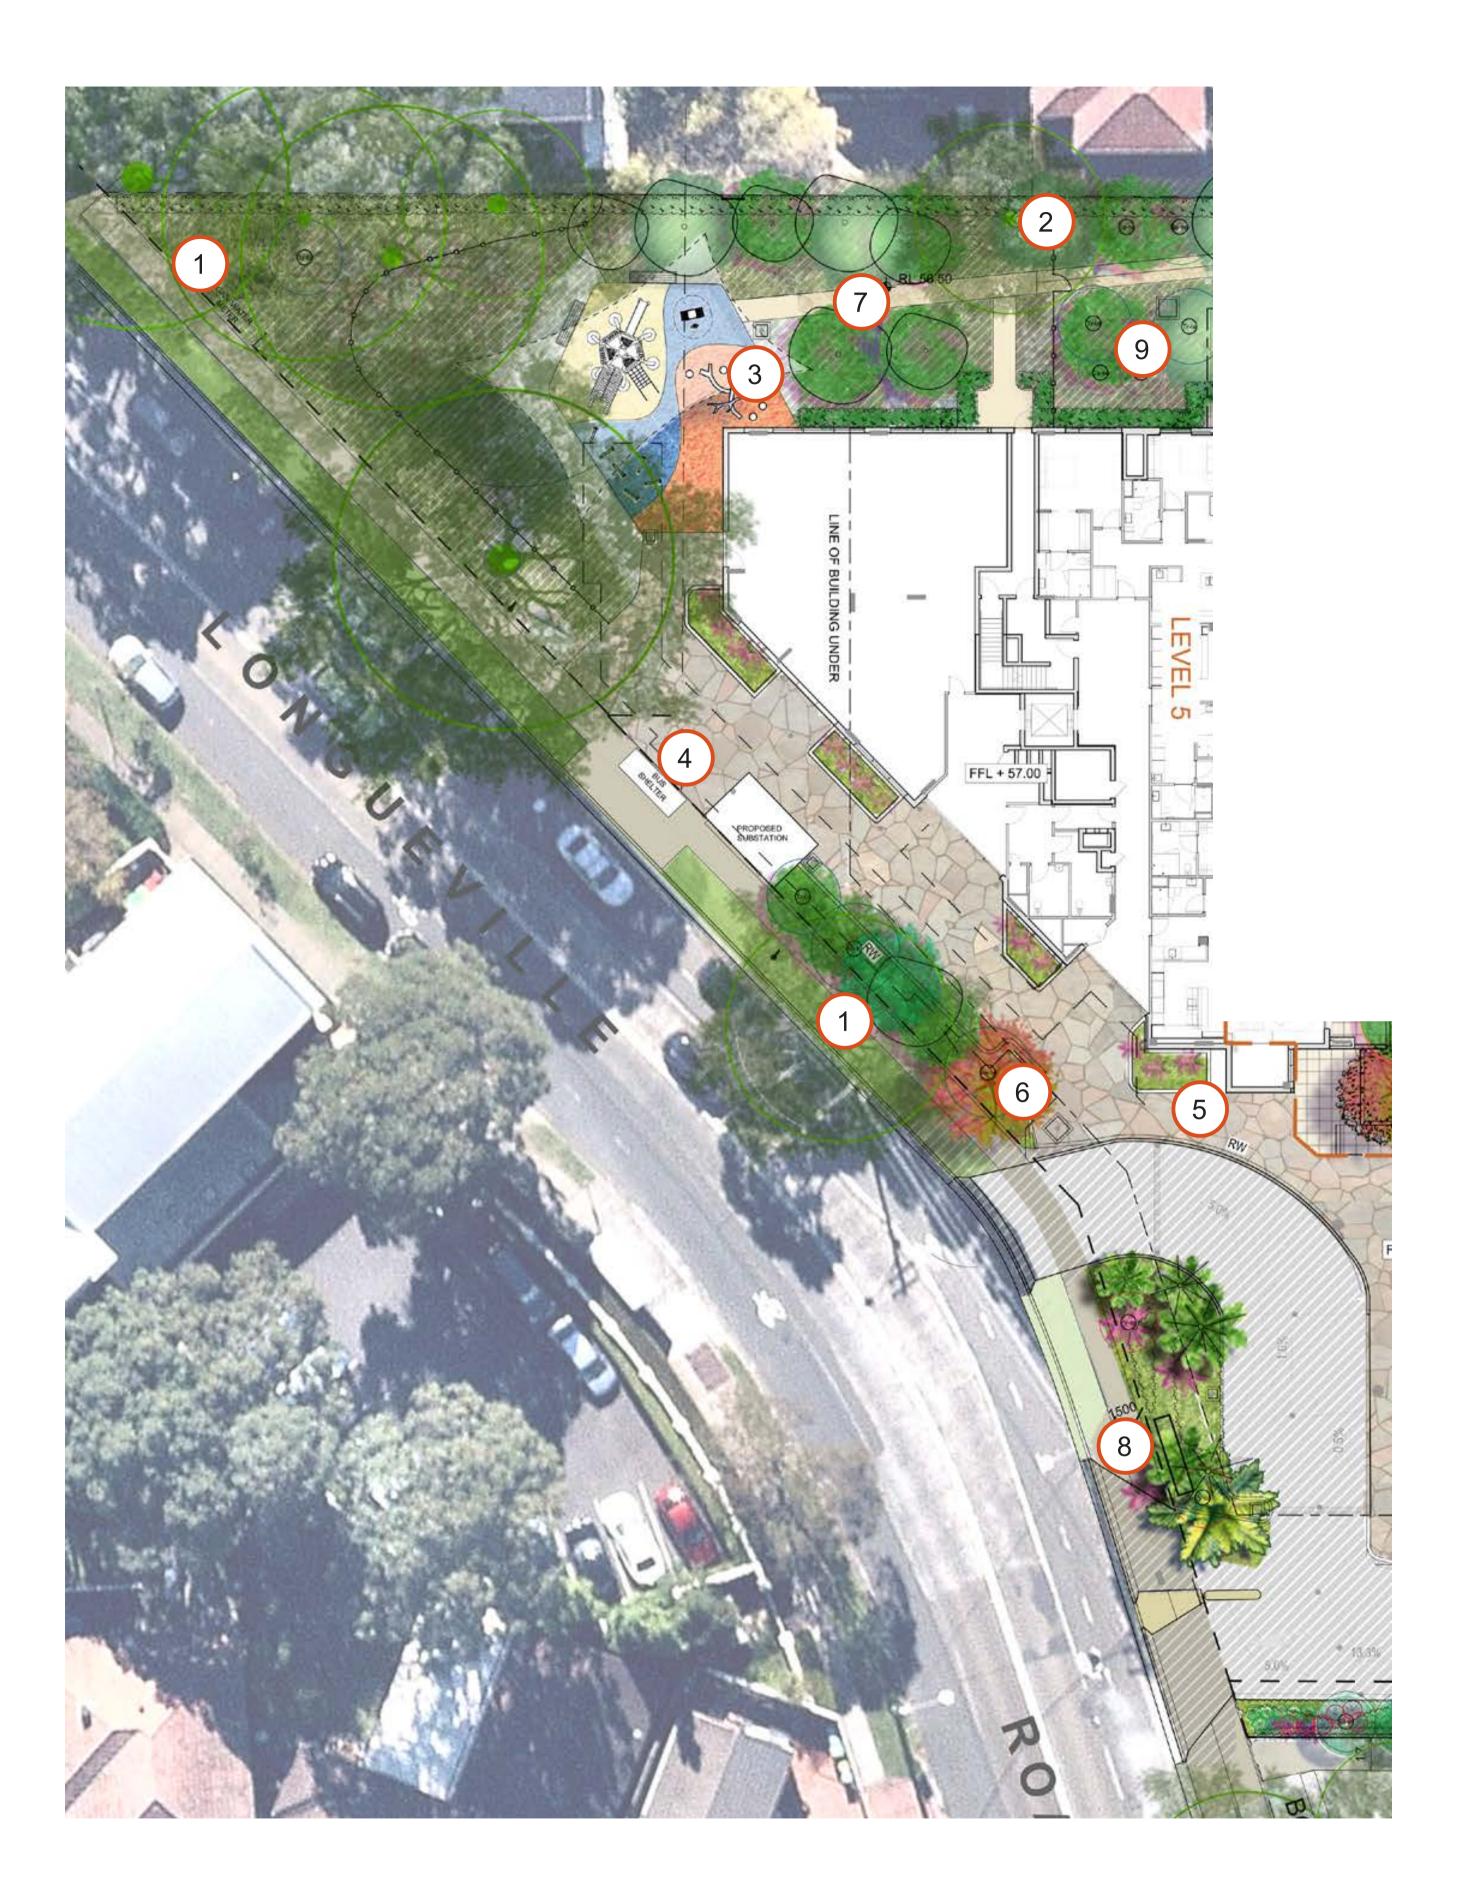

# SITE PLAN

- Publicly Accessible Playground
- Bushland Plantings and Revegetation
- 3 Public Access Path through bushland area
- Green Island planters

- Raised stone planters
- Pergola and seating area
- Existing trees retained
- Bio-retention area

- Courtyard gardens
- Entry porte-cochere
- Substation
- Relocated bus stop

Level 7 Roof Terrace Refer LA14 for detail drawing

SITE PLAN

- 1 Existing trees retained
- 2 Security fence and gate
- Public playground and adjacent cafe

- 4 Bus Stop
- 5 Entry with stone paving
- Combination of evergreen and deciduous planting to street frontage to maintain existing streetscape character of Longueville Road

- 7 Proposed access pathway to Nature Reserve
- 8 Feature stone signage wall
- 9 Revegetation area