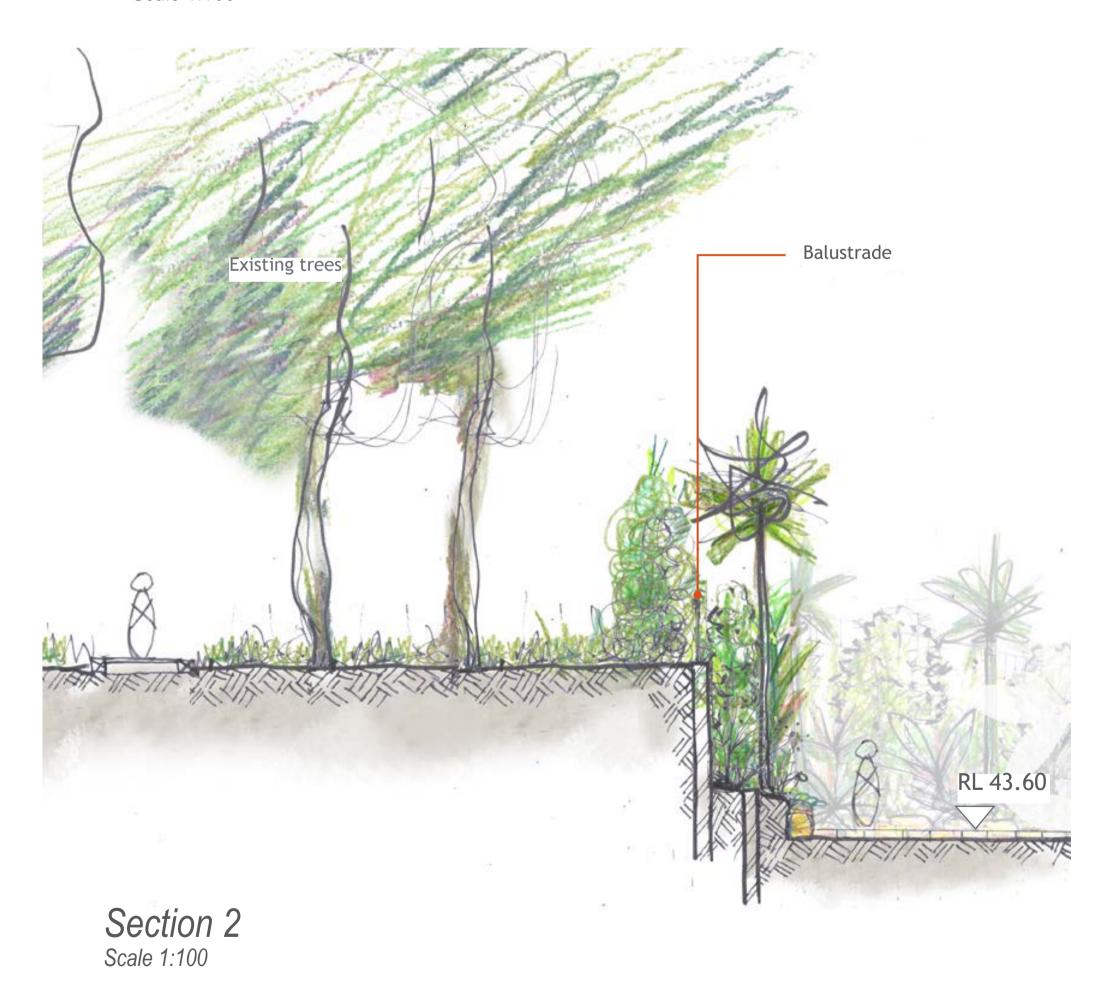

# LEVEL 3 RESIDENTS TERRACES

Plan Drawing No: LA11
Issue: H
Date: 23.08.2018

1:100 @ A1 0 1 2 4

Section 2
Scale 1:100

# LEVEL 3 RESIDENTS TERRACES - INDICATIVE SECTIONS

Client: Australian Unity

Section 3
Scale 1:100

2 Integrated seat into GRC planters

3 Artificial turf area

- 4 Glass balustrade
- 5 BBQ area
- 6 Timber deck