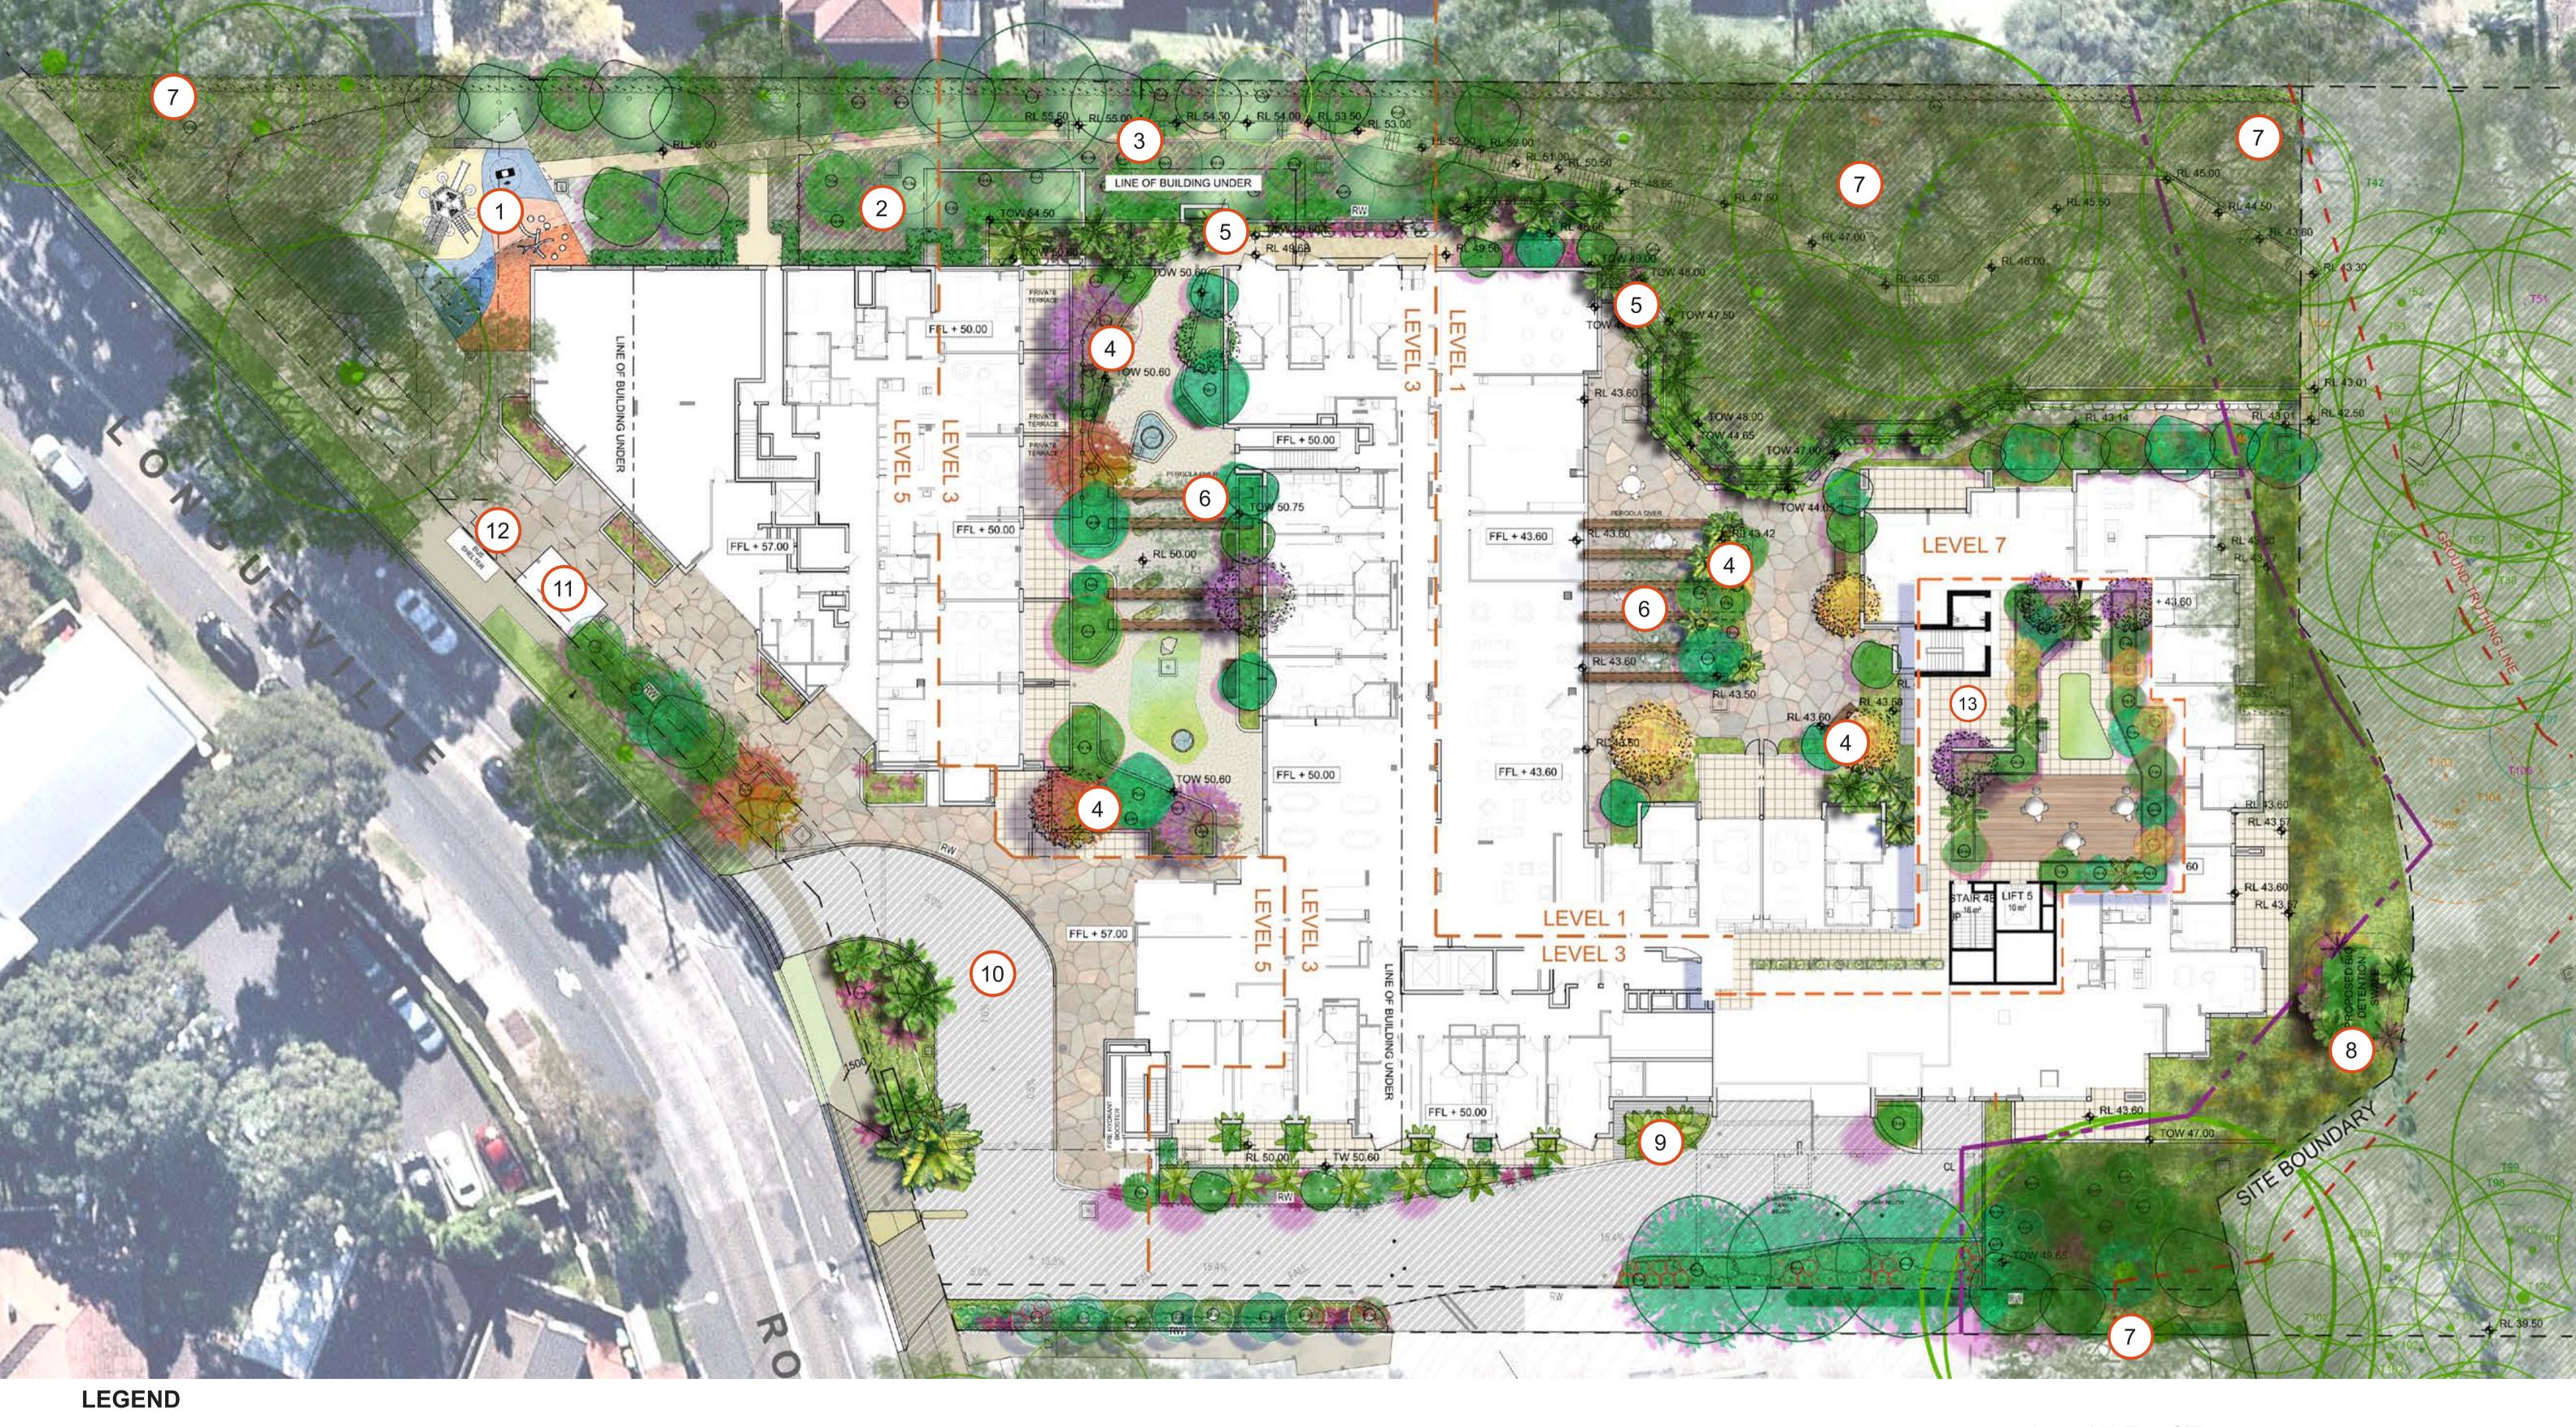

# SITE PLAN

- Publicly Accessible Playground
- Bushland Plantings and Revegetation
- 3 Public Access Path through bushland area
- Green Island planters

- Raised stone planters
- Pergola and seating area
- Existing trees retained
- Bio-retention area

- Courtyard gardens
- Entry porte-cochere
- Substation
- Relocated bus stop

Level 7 Roof Terrace Refer LA14 for detail drawing

SITE PLAN

- 1 Existing trees retained
- 2 Security fence and gate
- Public playground and adjacent cafe

- 4 Bus Stop
- 5 Entry with stone paving
- Combination of evergreen and deciduous planting to street frontage to maintain existing streetscape character of Longueville Road

- 7 Proposed access pathway to Nature Reserve
- 8 Feature stone signage wall
- 9 Revegetation area