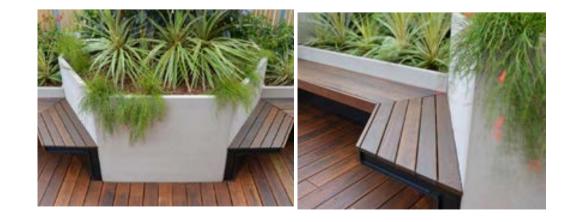

# LEVEL 3 RESIDENTS TERRACES - INDICATIVE SECTIONS

Client: Australian Unity

Section 3
Scale 1:100

2 Integrated seat into GRC planters

3 Artificial turf area

- 4 Glass balustrade
- 5 BBQ area
- 6 Timber deck